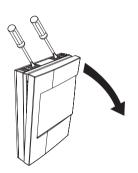

### ATTACHING/REMOVING THE FRONT

The front is attached to the base-plate using four clamps, two at the top of the front panel and two at the bottom.

When removing the front-panel use a screwdriver (or similar) and push gently to unhook the clamps at the top and bottom of the front panel.