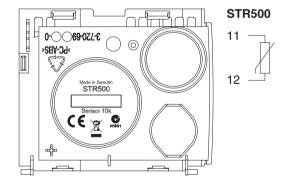

# **STR500**

02-00107-01-en

Wall Module

Installation Instruction

### ATTACHING/REMOVING THE FRONT

The front is attached to the base-plate using four clamps, two at the top of the front panel and two at the bottom.

When removing the front-panel use a screwdriver (or similar) and push gently to unhook the clamps at the top and bottom of the front panel.



## **MOUNTING, CABLES**



### REMOVING THE CORE

The core panel is attached to the base-plate using two hinges. Remove the core panel by pushing the bottom of the core panel upwards, then unhinging the core panel from the base-plate.



### CONNECTING



02-00107-01-en, Sep 2010 1 (2)