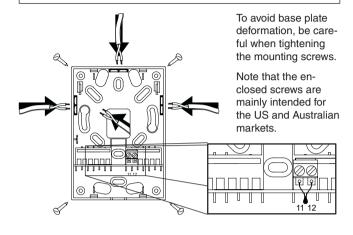

# **STR500**

02-00107-01-en

Wall Module

Installation Instruction

### ATTACHING/REMOVING THE FRONT

The front is attached to the base-plate using four clamps, two at the top of the front panel and two at the bottom.

When removing the front-panel use a screwdriver (or similar) and push gently to unhook the clamps at the top and bottom of the front panel.



## **MOUNTING, CABLES**



### REMOVING THE CORE

The core panel is attached to the base-plate using two hinges. Remove the core panel by pushing the bottom of the core panel upwards, then unhinging the core panel from the base-plate.



### CONNECTING



02-00107-01-en, Sep 2010 1 (2)