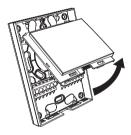

### REMOVING THE CORE

The core panel is attached to the base-plate using two hinges. Remove the core panel by pushing the bottom of the core panel upwards, then unhinging the core panel from the base-plate.