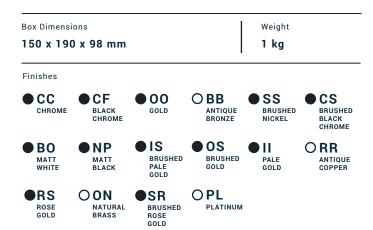

Collection

## **TWITTER**

Article

# TW320

Description

Wall mounted spout







Treaded fitting G1/2" male

Flow Rate (+/-10%)

M18.5x1 1 BAR 2 BAR 3 BAR 8.8 I\min 12.5 I\min 15 I\min

Production

Cartridge

Main body is a single casted pieces

Material

**BRASS** 

According to CuZn35Pb2Al-B (CB752S)

Max Lead content: 1.36%





| ELENCO PARTI |           |                                            |    |
|--------------|-----------|--------------------------------------------|----|
| EL           | CODICE    | DESCRIZIONE                                | QT |
| 1            | CC0002510 | Spout 43.5x31 L210                         | 1  |
| 2            | AQ0013746 | Cachè perlator M18,5 x 1 coin slot         | 1  |
|              |           | (43.3230.450)                              |    |
| 3            | AQ0010444 | Grubscrew M4x6 cone point