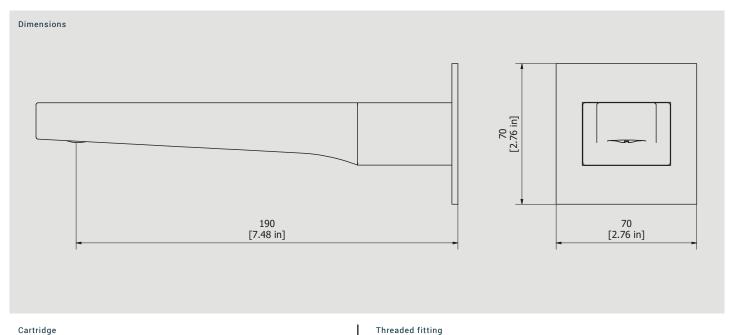

# TW320

Description

Wall mounted spout

Treaded fitting G1/2" male

Flow Rate (+/-10%)

M18.5x1 1 BAR 2 BAR 3 BAR 8.8 I\min 12.5 I\min 15 I\min

Production

Cartridge

Main body is a single casted pieces

Material

**BRASS** 

According to CuZn35Pb2Al-B (CB752S)

Max Lead content: 1.36%

| ELENCO PARTI |           |                                            |    |
|--------------|-----------|--------------------------------------------|----|
| EL           | CODICE    | DESCRIZIONE                                | QT |
| 1            | CC0002510 | Spout 43.5x31 L210                         | 1  |
| 2            | AQ0013746 | Cachè perlator M18,5 x 1 coin slot         | 1  |
|              |           | (43.3230.450)                              |    |
| 3            | AQ0010444 | Grubscrew M4x6 cone point                  | 1  |
| 4            | AC0011703 | Plate 70x70x3                              | 1  |
| 5            | AQ0013582 | Rubber packing double-sided tape 60x60x5x1 | 1  |
| 6            | AQ0001360 | OR 11.91x2.62 NBR 70 SH                    | 2  |
| 7            | AQ0010435 | Teflon ring Ø19,9 x 5                      | 1  |
| 8            | AS0010397 | Linking piece for spout                    | 1  |
| 9            | AQ0004630 | OR 17.16x1.78 NBR 70 SH                    | 1  |