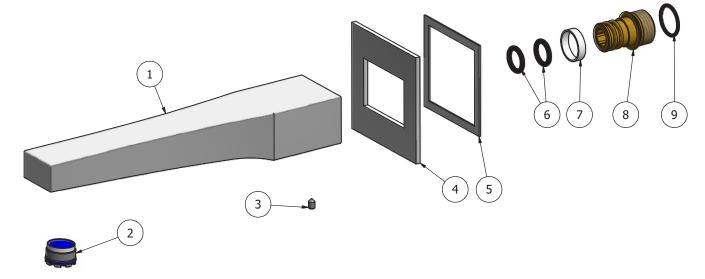

Main body is a single casted pieces

Material

**BRASS** 

According to CuZn35Pb2Al-B (CB752S)

Max Lead content: 1.36%

| ELENCO PARTI |           |                                            |    |
|--------------|-----------|--------------------------------------------|----|
| EL           | CODICE    | DESCRIZIONE                                | QT |
| 1            | CC0002510 | Spout 43.5x31 L210                         | 1  |
| 2            | AQ0013746 | Cachè perlator M18,5 x 1 coin slot         | 1  |
|              |           | (43.3230.450)                              |    |
| 3            | AQ0010444 | Grubscrew M4x6 cone point                  | 1  |
| 4            | AC0011703 | Plate 70x70x3                              | 1  |
| 5            | AQ0013582 | Rubber packing double-sided tape 60x60x5x1 | 1  |
| 6            | AQ0001360 | OR 11.91x2.62 NBR 70 SH                    | 2  |
| 7            | AQ0010435 | Teflon ring Ø19,9 x 5                      | 1  |
| 8            | AS0010397 | Linking piece for spout                    | 1  |
| 9            | AQ0004630 | OR 17.16x1.78 NBR 70 SH                    | 1  |