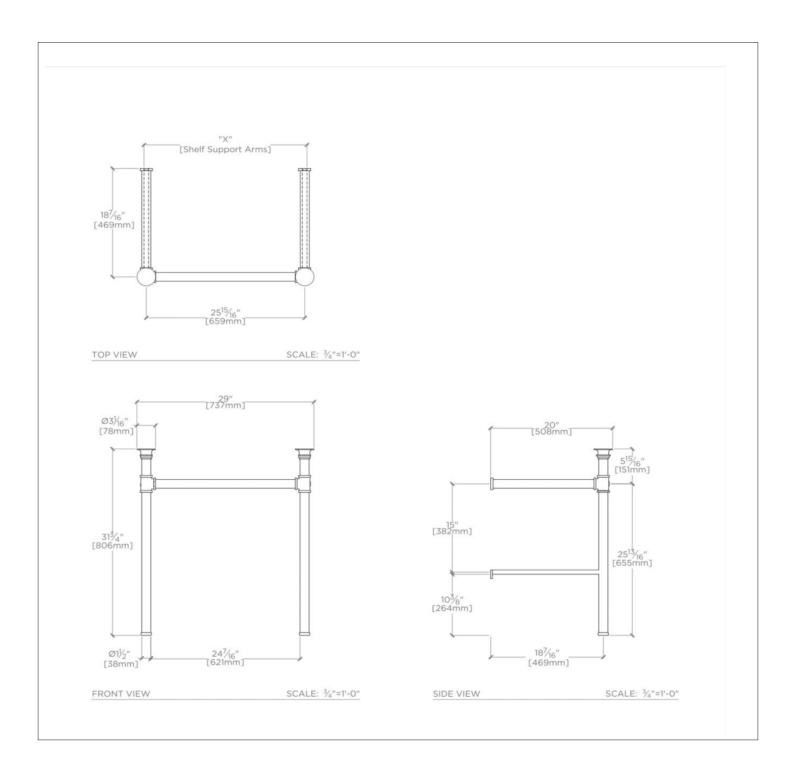

Depth / Width: 20"

**TECHNICAL DETAILS** 

Height: 31 3/4" Length: 29"

Primary Material: 20 SWG Brass

Suggested Application: Bath

HENRY HNWS02

Henry Metal Round Single Two Leg Washstand 29" x 20" x 31 3/4"