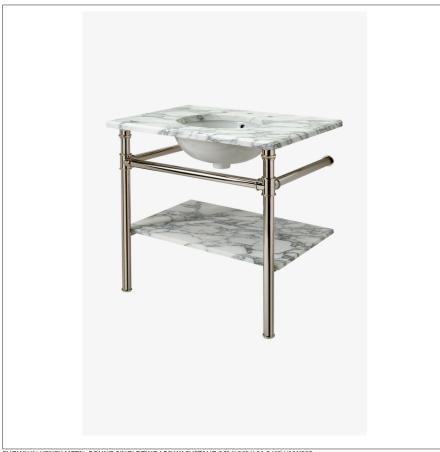

## WATERWORKS

HNWS02 **HENRY** 

Henry Metal Round Single Two Leg Washstand 29" x 20" x 31 3/4"

SHOWN IN HENRY METAL ROUND SINGLE TWO LEG WASHSTAND 29" X 20" X 31 3/4" HNWS02

## **PRODUCT FEATURES**

Proprietary design with coin-edge and hexagonal details.

Lower shelf for storage.

Slab countertop and sink sold separately from washstand.

Custom lengths available.

This item requires an additional purchase of QTY 2, UNSS91 Universal Slab Support 1 1/4" x 21" x 1 1/4"