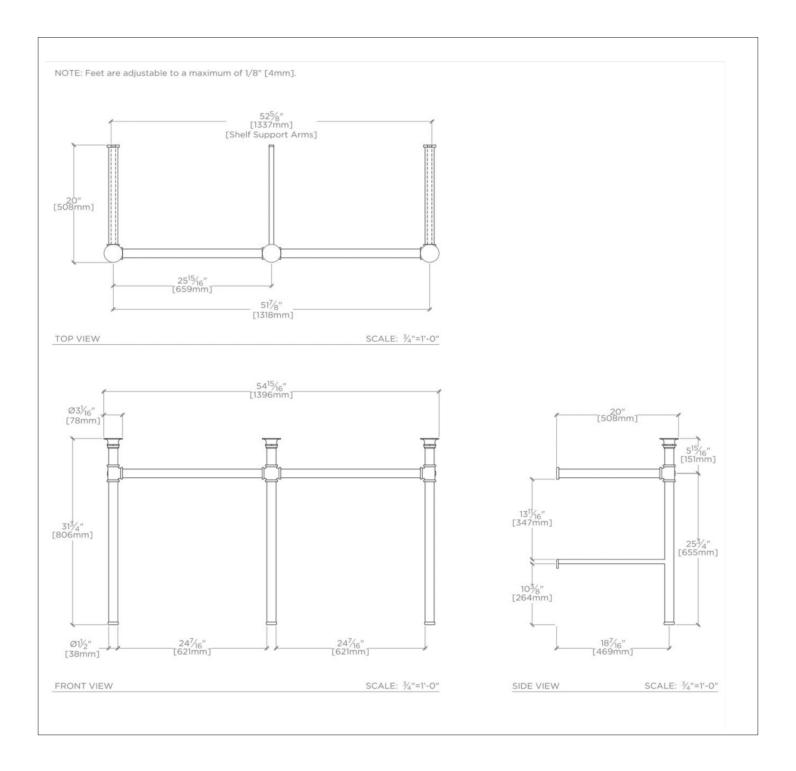

## WATERWORKS

HNWS03 **HENRY** 

Henry Metal Round Double Three Leg Washstand 54 15/16" x 20" x 31 3/4"

## **TECHNICAL DETAILS**

Height: 31 3/4" Length: 54 15/16" Primary Material: 20 SWG Brass Suggested Application: Bath

HENRY HNWS03

Henry Metal Round Double Three Leg Washstand 54 15/16" x 20" x 31 3/4"