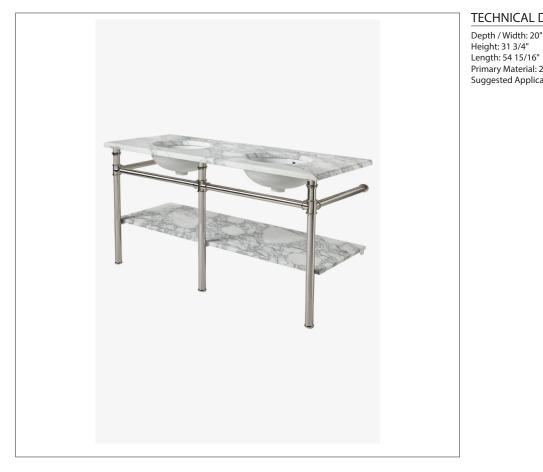

## WATERWORKS

HNWS03 **HENRY** 

Henry Metal Round Double Three Leg Washstand 54 15/16" x 20" x 31 3/4"

## **TECHNICAL DETAILS**

Height: 31 3/4" Length: 54 15/16" Primary Material: 20 SWG Brass Suggested Application: Bath

## **PRODUCT FEATURES**

Proprietary design with coin-edge and hexagonal details.

Lower shelf for storage.

Slab countertop and sink sold separately from washstand.

Custom lengths available.

This item requires an additional purchase of QTY 4, UNSS91 Universal Slab Support 1 1/4" x 21" x 1 1/4"

HENRY HNWS03

Henry Metal Round Double Three Leg Washstand 54 15/16" x 20" x 31 3/4"