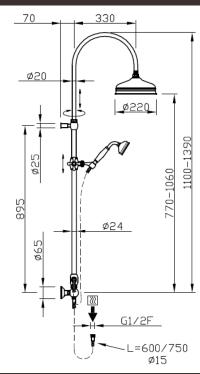

# Telescopic colonial exposed

Telescopic colonial exposed

30026/ED-VO

## TECHNICAL INFORMATION

Traditional telescopic and turning shower column with adjustable mounting with articulated shower holder, diverter and external holder with brass flexible hose cm 60. Ø220 non-liming inspectable and serviceable traditional shower headin brass/stainless steel. Brass inspectable and serviceable traditional one jet shower. Brass double spiral flexible hose cm 150. OLD BRASS

#### Flow rate:

? Doccia o soffione?

# FEATURES



Rain jet





Non-liming

adjustable telescopic shower column

### PICTURE



#### SPARE PARTS

### TECHNICAL DRAWING



### FINISHINGS