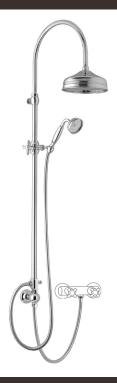

### PICTURE

## TECHNICAL INFORMATION

Traditional telescopic and turning shower column with adjustable mounting with articulated shower holder, diverter and external holder with brass flexible hose cm 60. Ø220 non-liming inspectable and serviceable traditional shower headin brass/stainless steel. Brass inspectable and serviceable traditional one jet shower. Brass double spiral flexible hose cm 150. OLD BRASS