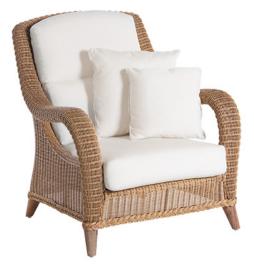

# ΡΟΙΠΤ.

KENYA

ARMCHAIR REF.: 73445

#### **Materials**

Structure of lacquered aluminium covered with synthetic fiber SHINTOTEX. Merbhau wood legs.

#### Dimensions

Length x width x height: 86 x 98 x 99 cm. / 33.9 x 38.6 x 38.9 in. Seating height: 44 cm. / 17.32 in. Armrests height: 64 cm. / 25.2 in. Weight: 22 Kg. / 48 lb. Volume: 0.83 m<sup>3</sup>.

## Finish

Weavings: Round 3 mm Ø. Color:

Toasted 03