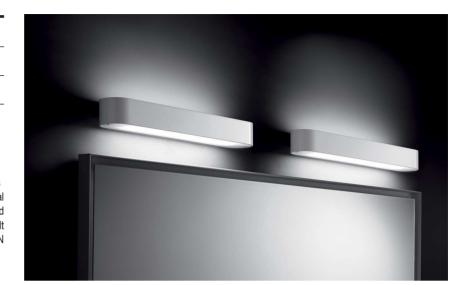

www.barcelonadesign.ru

Name: BCN

Design: Joana Bover / 2012

Typology: Wall lamp

Environment: Indoor

## Technical description:

Wall sconce with two upper and lower 24W T5 fluorescent bulbs, releasing warm, diffused light from both the top and bottom of the fixture. With a polyurethane shade in a lacquered, high gloss finish, available in white, black and red. Additional colors may be available upon request. The frosted glass diffusers are included in the fixture. Consult sales team for possible dimming options. The BCN holds an IP rating of 20. (IP 20)