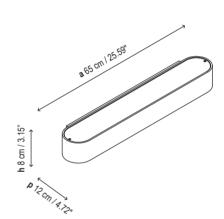

ble dimming options. The BCN holds an IP rating of 20. (IP 20)



## Lamps description

**Vol.:** 0,021 m<sup>3</sup> Weight: 4 kg

Certifications:





IP-20

#### Ref **Finishings**

| 1526501           | electronic ballast / white brilliant lacquer |  |
|-------------------|----------------------------------------------|--|
| 1526523           | electronic ballast / black brilliant lacquer |  |
| 1526522           | electronic ballast / red brilliant lacquer   |  |
| D1526501          | dimming ballast / white brilliant lacquer    |  |
| D1526523          | dimming ballast / black brilliant lacquer    |  |
| D1526522          | dimming ballast / red brilliant lacquer      |  |
| Brilliant lacqued |                                              |  |

## **Not Customizable**

## Measures



# **Project information**

| Project name: | Approved by:  |
|---------------|---------------|
| Fixture type: | Date:         |
| Location:     | Prepared by:  |
| Comments:     | Prepared for: |

## **Photometrics**