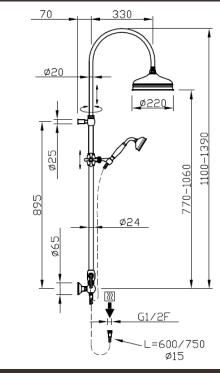

# Telescopic colonial exposed

Telescopic colonial exposed **30026/ED-VR** 

## TECHNICAL INFORMATION

Traditional telescopic and turning shower column with adjustable mounting with articulated shower holder, diverter and external holder with brass flexible hose cm 60. Ø220 non-liming inspectable and serviceable traditional shower headin brass/stainless steel. Brass inspectable and serviceable traditional one jet shower. Brass double spiral flexible hose cm 150. OLD COPPER

#### Flow rate:

? Doccia o soffione?

### FEATURES





Non-liming



Rain jet

adjustable telescopic shower column





SPARE PARTS

## TECHNICAL DRAWING



FINISHINGS