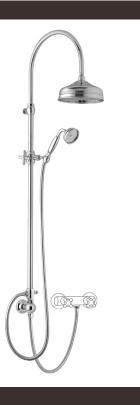

# Telescopic colonial exposed

Telescopic colonial exposed **30026/ED-VR** 

## TECHNICAL INFORMATION

Traditional telescopic and turning shower column with adjustable mounting with articulated shower holder, diverter and external holder with brass flexible hose cm 60. Ø220 non-liming inspectable and serviceable traditional shower headin brass/stainless steel. Brass inspectable and serviceable traditional one jet shower. Brass double spiral flexible hose cm 150. OLD COPPER

### FEATURES

Non-liming

Rain jet

adjustable telescopic shower column

SPARE PARTS