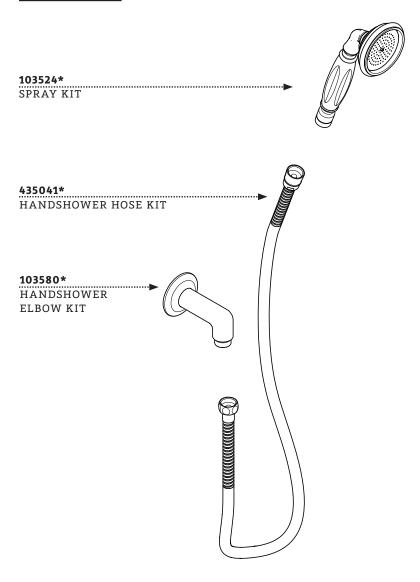

#### **MAIN KITS**

STYLES: HGHS10

\*FINISH/COLOR MUST BE SPECIFIED WHEN ORDERING ++SUPPLIED AS A PAIR

#### **SERVICE PARTS INDEX**

| STYLE   | DESCRIPTION           | <u>PG</u> |
|---------|-----------------------|-----------|
| 103624  | FASTENING SET SCREW   | 6         |
| 316943* | HANDSHOWER CRADLE KIT | 7         |
| 103580* | HANDSHOWER ELBOW KIT  | 4         |
| 435041* | HANDSHOWER HOSE KIT   | 2         |
| 435784  | MOUNTING HARDWARE KIT | 5         |
| 103524* | SPRAY KIT             | 4         |
| 103578* | SPRAY RETURN KIT      | 6         |