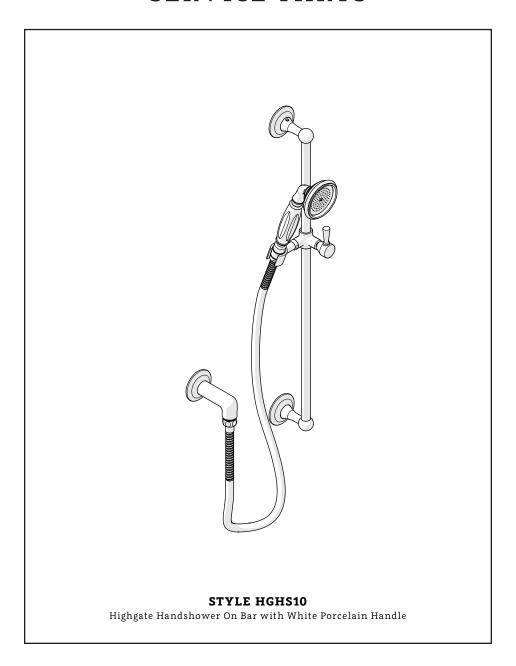

To obtain your complete warranty or inquire about warranty service, please visit us at www.waterworks. com or contact our Product Support Team.

STYLES: HGHS10

\*FINISH/COLOR MUST BE SPECIFIED WHEN ORDERING ++SUPPLIED AS A PAIR