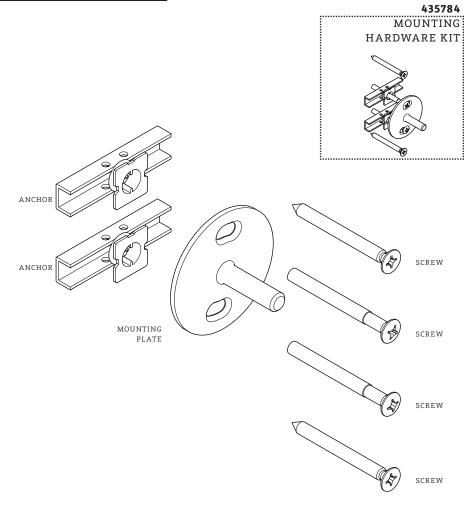

#### **MAIN KITS**

STYLES: HGHS10

\*FINISH/COLOR MUST BE SPECIFIED WHEN ORDERING ++SUPPLIED AS A PAIR