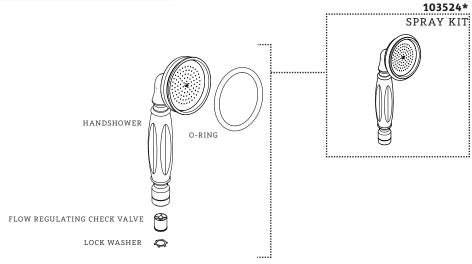

#### KIT COMPONENTS

WATERWORKS STUDIO STYLES: HGHS10

\*FINISH/COLOR MUST BE SPECIFIED WHEN ORDERING ++SUPPLIED AS A PAIR

#### **SERVICE PARTS INDEX**

| STYLE   | DESCRIPTION           | <u>PG</u> |
|---------|-----------------------|-----------|
| 103624  | FASTENING SET SCREW   | 6         |
| 316943* | HANDSHOWER CRADLE KIT | 7         |
| 103580* | HANDSHOWER ELBOW KIT  | 4         |
| 435041* | HANDSHOWER HOSE KIT   | 2         |
| 435784  | MOUNTING HARDWARE KIT | 5         |
| 103524* | SPRAY KIT             | 4         |
| 103578* | SPRAY RETURN KIT      | 6         |