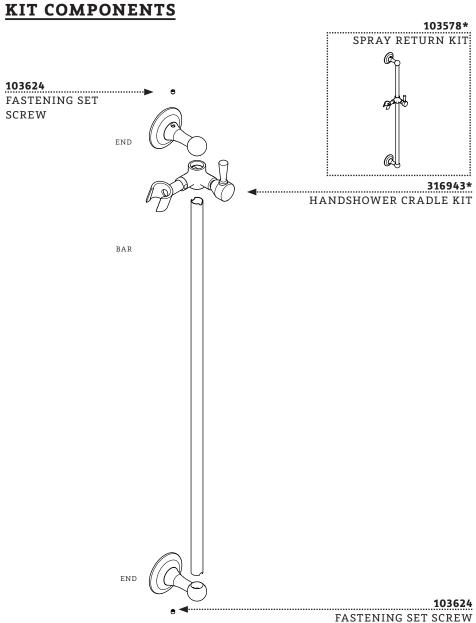

### **KIT COMPONENTS**

#### KIT COMPONENTS

WATERWORKS STUDIO

STYLES: HGHS10

\*FINISH/COLOR MUST BE SPECIFIED WHEN ORDERING ++SUPPLIED AS A PAIR