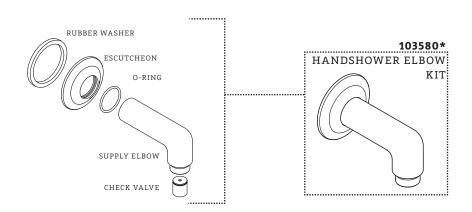

#### **MAIN KITS**

STYLES: HGHS10

\*FINISH/COLOR MUST BE SPECIFIED WHEN ORDERING ++SUPPLIED AS A PAIR