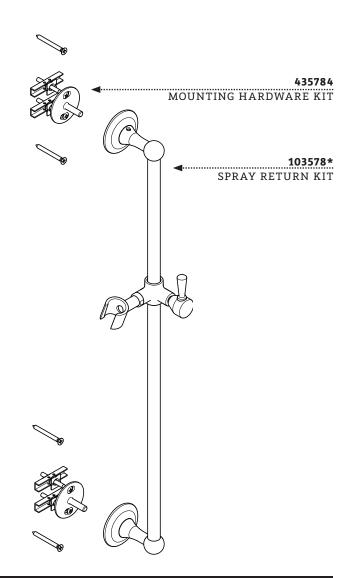

#### KIT COMPONENTS

WATERWORKS STUDIO

STYLES: HGHS10

\*FINISH/COLOR MUST BE SPECIFIED WHEN ORDERING ++SUPPLIED AS A PAIR

#### **SERVICE PARTS INDEX**

| STYLE   | DESCRIPTION           | <u>PG</u> |
|---------|-----------------------|-----------|
| 103624  | FASTENING SET SCREW   | 6         |
| 316943* | HANDSHOWER CRADLE KIT | 7         |
| 103580* | HANDSHOWER ELBOW KIT  | 4         |
| 435041* | HANDSHOWER HOSE KIT   | 2         |
| 435784  | MOUNTING HARDWARE KIT | 5         |
| 103524* | SPRAY KIT             | 4         |
| 103578* | SPRAY RETURN KIT      | 6         |