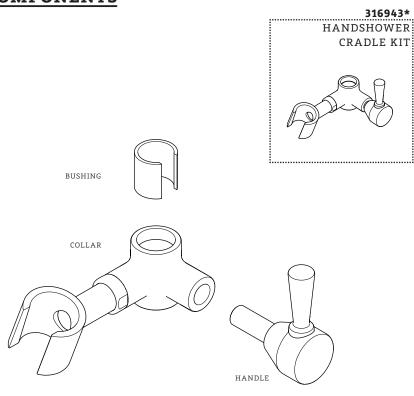

### **KIT COMPONENTS**

#### KIT COMPONENTS

WATERWORKS STUDIO

STYLES: HGHS10

\*FINISH/COLOR MUST BE SPECIFIED WHEN ORDERING ++SUPPLIED AS A PAIR