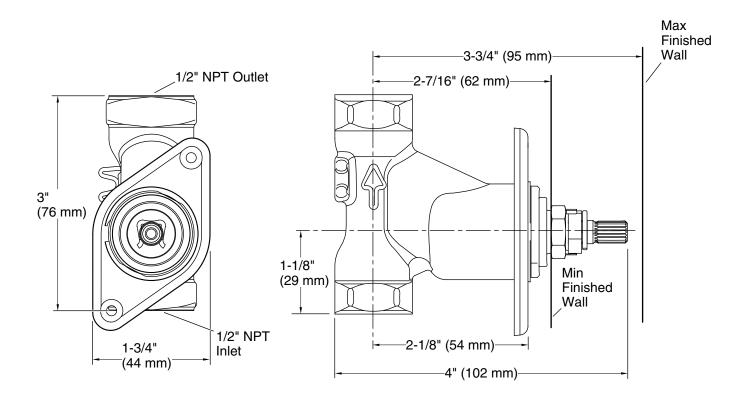

# MasterShower® " Volume Control Valve

1/2" Volume Control Valve K-2974-K

#### **Features**

- Provides On/Off operation with precise control of water volume and intensity.
- Single handle operation.
- 10.0 gpm flow rate at 45 psi.
- 1/2" female NPT connections.
- Ideal for use with Kohler thermostatic mixing valves.
- Quarter-turn operation with ceramic disc cartridge.
- Requires volume control valve trim (sold separately).

#### Material

 Forged de-zincification-resistant brass body provides long term reliability and resistance to aggressive water conditions.



Codes/Standards ASME A112.18.1/CSA B125.1

KOHLER® Faucet Lifetime Limited Warranty

See website for detailed warranty information.





## MasterShower®

1/2" Volume Control Valve K-2974-K



### **Technical Information**

All product dimensions are nominal.