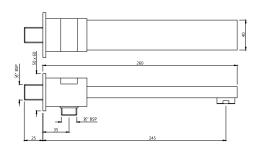

| Product Code                         | SPT-CHR-53463                                                                                                                                                                                                                                                                                                                                                                                                 |
|--------------------------------------|---------------------------------------------------------------------------------------------------------------------------------------------------------------------------------------------------------------------------------------------------------------------------------------------------------------------------------------------------------------------------------------------------------------|
| Description                          | Angelo Bath Spout with Diverter & Wall Flange                                                                                                                                                                                                                                                                                                                                                                 |
| Flow Rate                            | 10.11 LPM @ 3 bar                                                                                                                                                                                                                                                                                                                                                                                             |
| Flow regulator                       | By using flow regulators (Product should be ordered with suffix as G-2.5 LPM, GA-6.0 LPM, GB-8.0 LPM, GD-3.8 LPM & GE-1.3 LPM @ 3.0 Bar pressure) one can regulate the flow rate.                                                                                                                                                                                                                             |
| Recommended Water<br>Pressure        | 0.5 Bar - 5 Bar                                                                                                                                                                                                                                                                                                                                                                                               |
| Brass Specification in<br>Percentage | "Brass Ingots as per IS:1264-1997 Cu (58.0-63.0), Sn (0.0-1.0), Pb (0.5-2.5), Ni (0.0-1.0), Al (0.2-0.8), Mn (0.0-0.5), Total Impurity (0.0-2.0), Zn (Remainder)  Brass Rod as per IS:319-1989 Cu (56.0-59.0), Pb (2.0-3.5), Fe (0.0-0.35), Total Impurity (0.0-0.7), Zn (Remainder)  Brass Sheets as per IS:410-1977 Cu (61.5-64.5), Pb (0.0-0.3), Fe (0.0-0.075), Total Impurity (0.0-0.6), Zn (Remainder)" |
| Water Tightness                      | 16 bar (Pass)                                                                                                                                                                                                                                                                                                                                                                                                 |
| Pressure Resistance                  | 25 bar (Pass)                                                                                                                                                                                                                                                                                                                                                                                                 |
| Finish                               | "Plating: Nickel-13.0 micron Chromium-0.40 micron<br>Salt Spray (700 hrs + Validated)<br>Adhesion (Pass)"                                                                                                                                                                                                                                                                                                     |
| Aerator Size                         | M24X1                                                                                                                                                                                                                                                                                                                                                                                                         |
| Available Colour<br>Finishing        | CHROME (CHR)                                                                                                                                                                                                                                                                                                                                                                                                  |