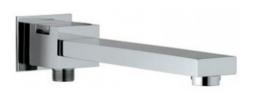

| Product Code                         | SPT-CHR-53463                                                                                                                                                                                                                                                                                                                                                                                                 |
|--------------------------------------|---------------------------------------------------------------------------------------------------------------------------------------------------------------------------------------------------------------------------------------------------------------------------------------------------------------------------------------------------------------------------------------------------------------|
| Description                          | Angelo Bath Spout with Diverter & Wall Flange                                                                                                                                                                                                                                                                                                                                                                 |
| Flow Rate                            | 10.11 LPM @ 3 bar                                                                                                                                                                                                                                                                                                                                                                                             |
| Flow regulator                       | By using flow regulators (Product should be ordered with suffix as G-2.5 LPM, GA-6.0 LPM, GB-8.0 LPM, GD-3.8 LPM & GE-1.3 LPM @ 3.0 Bar pressure) one can regulate the flow rate.                                                                                                                                                                                                                             |
| Recommended Water<br>Pressure        | 0.5 Bar - 5 Bar                                                                                                                                                                                                                                                                                                                                                                                               |
| Brass Specification in<br>Percentage | "Brass Ingots as per IS:1264-1997 Cu (58.0-63.0), Sn (0.0-1.0), Pb (0.5-2.5), Ni (0.0-1.0), Al (0.2-0.8), Mn (0.0-0.5), Total Impurity (0.0-2.0), Zn (Remainder)  Brass Rod as per IS:319-1989 Cu (56.0-59.0), Pb (2.0-3.5), Fe (0.0-0.35), Total Impurity (0.0-0.7), Zn (Remainder)  Brass Sheets as per IS:410-1977 Cu (61.5-64.5), Pb (0.0-0.3), Fe (0.0-0.075), Total Impurity (0.0-0.6), Zn (Remainder)" |
| Water Tightness                      | 16 bar (Pass)                                                                                                                                                                                                                                                                                                                                                                                                 |
| Pressure Resistance                  | 25 bar (Pass)                                                                                                                                                                                                                                                                                                                                                                                                 |
| Finish                               | "Plating: Nickel-13.0 micron Chromium-0.40 micron<br>Salt Spray (700 hrs + Validated)<br>Adhesion (Pass)"                                                                                                                                                                                                                                                                                                     |
| Aerator Size                         | M24X1                                                                                                                                                                                                                                                                                                                                                                                                         |
| Available Colour<br>Finishing        | CHROME (CHR)                                                                                                                                                                                                                                                                                                                                                                                                  |