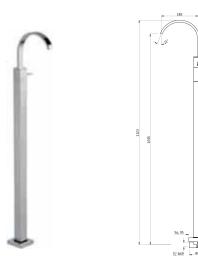

| Product Code                      | LEO-CHR-55027                                                                                                                                                                                                                                                                                                                                                                                                                                |
|-----------------------------------|----------------------------------------------------------------------------------------------------------------------------------------------------------------------------------------------------------------------------------------------------------------------------------------------------------------------------------------------------------------------------------------------------------------------------------------------|
| Description                       | Floor Mounted Single Lever Basin Mixer                                                                                                                                                                                                                                                                                                                                                                                                       |
| Flow Rate                         | 7.68 LPM @ 3 bar                                                                                                                                                                                                                                                                                                                                                                                                                             |
| Recommended Water<br>Pressure     | 1.0 Bar - 5 Bar                                                                                                                                                                                                                                                                                                                                                                                                                              |
| Brass Specification in Percentage | "Brass Ingots as per IS:1264-1997 Cu (58.0-63.0), Sn (0.0-1.0), Pb (0.5-2.5), Ni (0.0-1.0), Al (0.2-0.8), Mn (0.0-0.5), Total Impurity (0.0-2.0), Zn (Remainder)  Brass Rod as per IS:319-1989 Cu (56.0-59.0), Pb (2.0-3.5), Fe (0.0-0.35), Total Impurity (0.0-0.7), Zn (Remainder)  Brass Sheets as per IS:410-1977 Cu (61.5-64.5), Pb (0.0-0.3), Fe (0.0-0.075), Total Impurity (0.0-0.6), Zn (Remainder)"  "Cartridge with Brass Spindle |
| Cartridge Specification           | Life Cycle EN 817: 70,000 cycles (Standard) - 2.1 LAC Cycles as per EN 817* - 10.5 LAC Cycles (ON/OFF)*"                                                                                                                                                                                                                                                                                                                                     |
| Water Tightness                   | 16 bar (Pass)                                                                                                                                                                                                                                                                                                                                                                                                                                |
| Pressure Resistance               | 25 bar (Pass)                                                                                                                                                                                                                                                                                                                                                                                                                                |
| Finish                            | "Plating: Nickel-13.0 micron Chromium-0.40 micron<br>Salt Spray (700 hrs + Validated)<br>Adhesion (Pass)"                                                                                                                                                                                                                                                                                                                                    |
| Available Colour<br>Finishing     | CHROME (CHR)                                                                                                                                                                                                                                                                                                                                                                                                                                 |