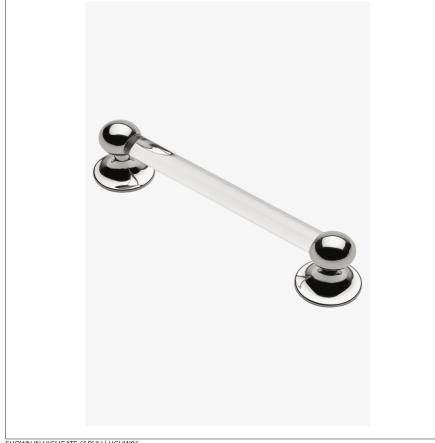

## HGHW06

#### **TECHNICAL DETAILS**

Escutcheon Primary Material: Brass

SHOWN IN HIGHGATE 6" PULL| HGHW06

#### **PRODUCT FEATURES**

Specify for cabinetry or vanities Pair with Waterworks extensive line of Highgate fittings and faucets Solid brass and acrylic Includes per fixing: 8-32 Truss Head Machine Screw-Combo-Slotted