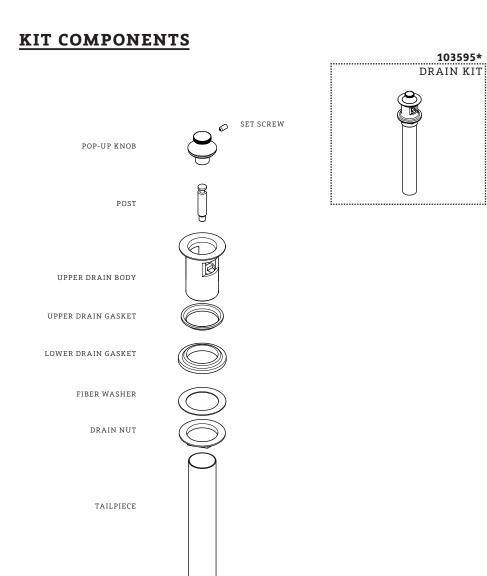

# **KIT COMPONENTS**

# SERVICE PARTS INDEX

| STYLE    | DESCRIPTION                 | PG |
|----------|-----------------------------|----|
| 103591   | CARTRIDGE RETAINING KIT     | 2  |
| 103590*  | CROSS HANDLE KIT            | 2  |
| 103595*  | DRAIN KIT                   | 6  |
| 103642   | FLOW RESTRICTOR HOUSING KIT | 5  |
| 103589   | FLOW RESTRICTOR KIT         | 5  |
| 103593++ | HOSE KIT                    | 4  |
| 103596*  | LEVER HANDLE KIT            | 2  |
| 103592   | MIXING CARTRIDGE KIT        | 2  |
| 103594   | SPOUT FASTENING KIT         | 3  |