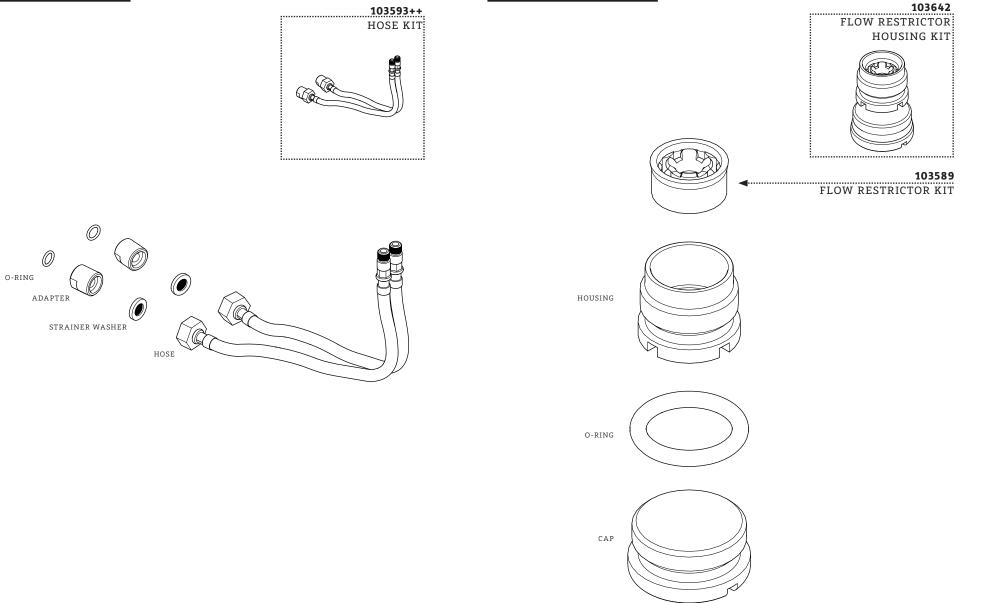

# SERVICE PARTS INDEX

| STYLE    | DESCRIPTION                 | PG |
|----------|-----------------------------|----|
| 103591   | CARTRIDGE RETAINING KIT     | 2  |
| 103590*  | CROSS HANDLE KIT            | 2  |
| 103595*  | DRAIN KIT                   | 6  |
| 103642   | FLOW RESTRICTOR HOUSING KIT | 5  |
| 103589   | FLOW RESTRICTOR KIT         | 5  |
| 103593++ | HOSE KIT                    | 4  |
| 103596*  | LEVER HANDLE KIT            | 2  |
| 103592   | MIXING CARTRIDGE KIT        | 2  |
| 103594   | SPOUT FASTENING KIT         | 3  |