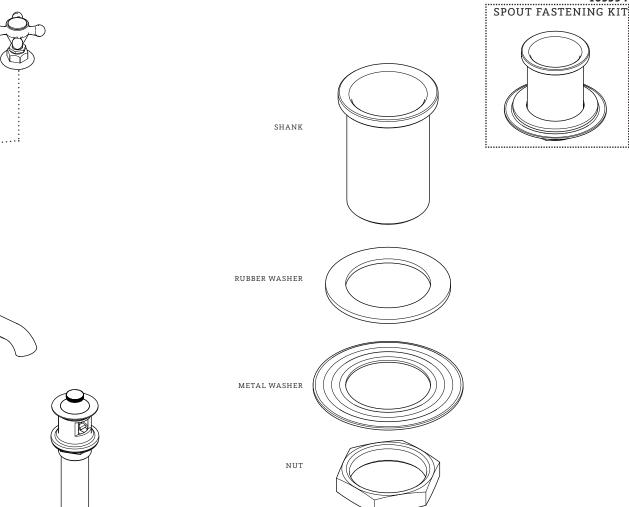

# **KIT COMPONENTS**

## MAIN KITS

103594

STYLES: HGLS40, HGLS50

WATERWORKS studio

**KIT COMPONENTS** 

\*FINISH/COLOR MUST BE SPECIFIED WHEN ORDERING ++SUPPLIED AS A PAIR