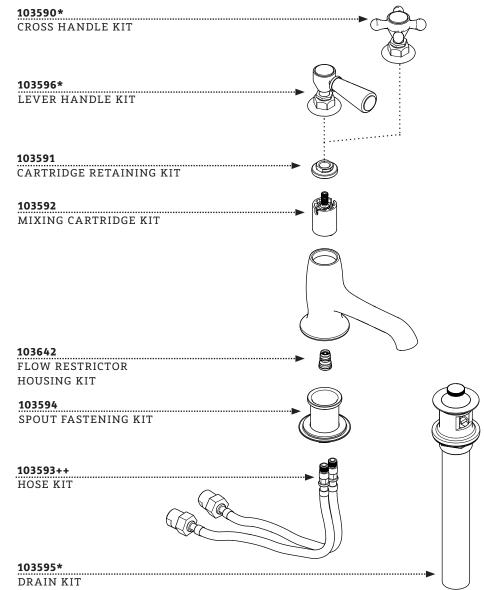

# **KIT COMPONENTS**

# **KIT COMPONENTS**

WATERWORKS

STYLES: HGLS40, HGLS50

\*FINISH/COLOR MUST BE SPECIFIED WHEN ORDERING ++SUPPLIED AS A PAIR

# SERVICE PARTS INDEX

| STYLE    | DESCRIPTION                 | PG |
|----------|-----------------------------|----|
| 103591   | CARTRIDGE RETAINING KIT     | 2  |
| 103590*  | CROSS HANDLE KIT            | 2  |
| 103595*  | DRAIN KIT                   | 6  |
| 103642   | FLOW RESTRICTOR HOUSING KIT | 5  |
| 103589   | FLOW RESTRICTOR KIT         | 5  |
| 103593++ | HOSE KIT                    | 4  |
| 103596*  | LEVER HANDLE KIT            | 2  |
| 103592   | MIXING CARTRIDGE KIT        | 2  |
| 103594   | SPOUT FASTENING KIT         | 3  |