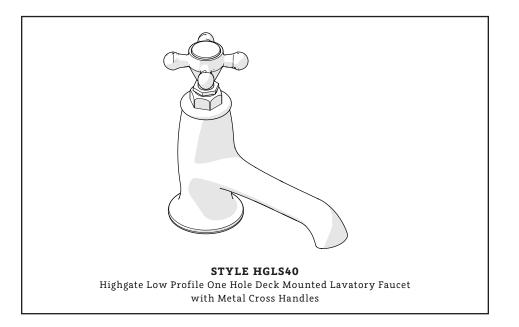

To obtain your complete warranty or inquire about warranty service, please visit us at www.waterworks. com or contact our Product Support Team. WATERWORKS

STYLES: HGLS40, HGLS50

\*FINISH/COLOR MUST BE SPECIFIED WHEN ORDERING ++SUPPLIED AS A PAIR