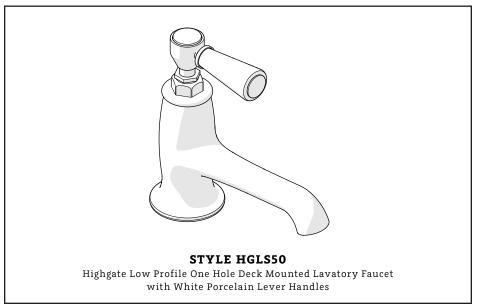

To obtain your complete warranty or inquire about warranty service, please visit us at www.waterworks. com or contact our Product Support Team. WATERWORKS

STYLES: HGLS40, HGLS50

\*FINISH/COLOR MUST BE SPECIFIED WHEN ORDERING ++SUPPLIED AS A PAIR