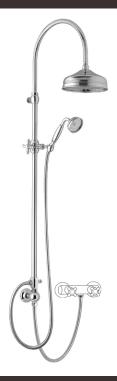

### PICTURE

## TECHNICAL INFORMATION

Traditional telescopic and turning shower column with adjustable mounting with articulated shower holder, diverter and external holder with brass flexible hose cm 60. Ø270 non-liming inspectable and serviceable traditional shower headin brass/stainless steel. Brass inspectable and serviceable traditional one jet shower. Brass double spiral flexible hose cm 150. CHROME

### FEATURES

Rain jet

Non-liming

adjustable telescopic shower column