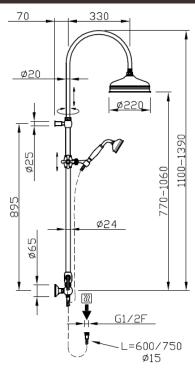

# Telescopic colonial exposed

Telescopic colonial exposed

30025/ED-CR

## TECHNICAL INFORMATION

Traditional telescopic and turning shower column with adjustable mounting with articulated shower holder, diverter and external holder with brass flexible hose cm 60. Ø270 non-liming inspectable and serviceable traditional shower headin brass/stainless steel. Brass inspectable and serviceable traditional one jet shower. Brass double spiral flexible hose cm 150. CHROME

#### Flow rate:

? Doccia o soffione?

### FEATURES



Rain jet





Non-liming

adjustable telescopic shower column

### PICTURE



## SPARE PARTS

## TECHNICAL DRAWING



## <u>FINISHI</u>NGS