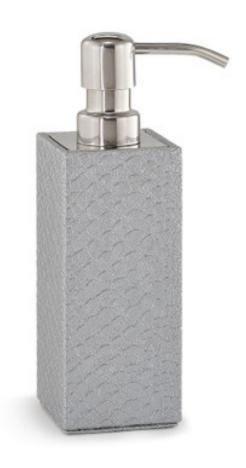

## CONDA SILVER PUMP DISPENSER

This fun, faux-leather reptile pattern was inspired by the natural beauty of Anaconda snake skin. The fabric is easy-care embossed leatherette in satin silver. Includes a stainless steel "bottle" and pump mechanism that slides out for cleaning and refilling. Made In Turkey.