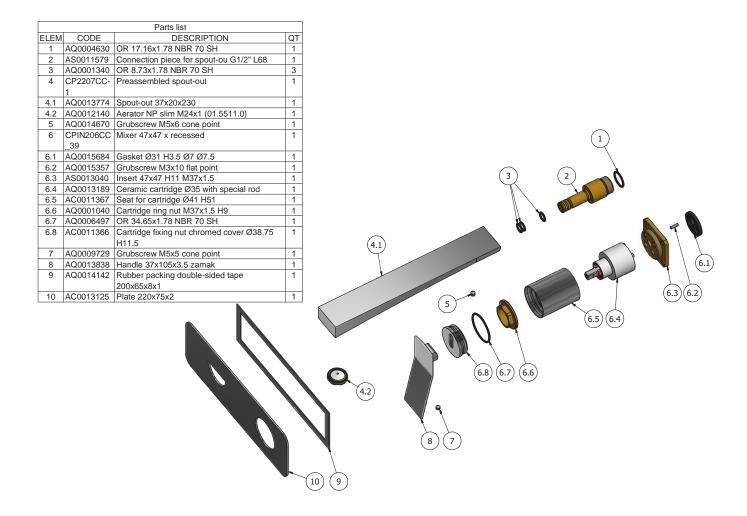

#### Built-in body to be purchased separately INC206XXXN\_19

**Box Dimensions** Weight 1.7 kg 265 x 260 x 70 mm Finishes CC CF  $\bigcirc$  BB SS •00 CS BRUSHED BLACK CHROME BLACK CHROME ANTIQUE BRONZE BRUSHED NICKEL CHROME BO NP 08 ) II ORR BRUSHED PALE GOLD BRUSHED GOLD ANTIQUE COPPER