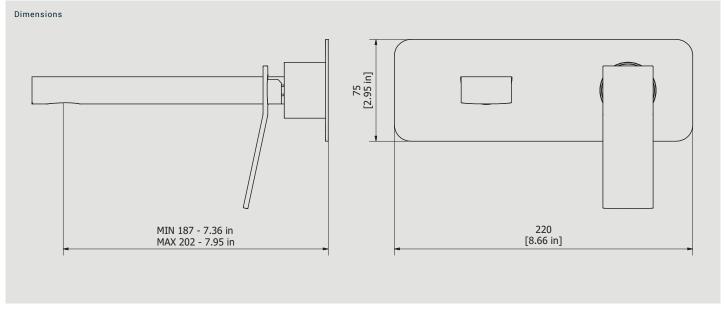

#### Wall mounted washbasin mixer

#### Built-in body to be purchased separately INC206XXXN\_19

**Box Dimensions** Weight 1.7 kg 265 x 260 x 70 mm Finishes CC CF  $\bigcirc$  BB SS •00 CS BRUSHED BLACK CHROME BLACK CHROME ANTIQUE BRONZE BRUSHED NICKEL CHROME BO NP 08 ) II ORR BRUSHED PALE GOLD BRUSHED GOLD ANTIQUE COPPER