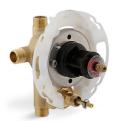

# Rite-Temp®

# Pressure-Balancing Valve w/Diverter K-11748-K

### **Features**

- Rite-Temp® pressure-balancing diaphragm design.
- Pressure-balancing mechanism of one-piece diaphragm cartridge design for ease of maintenance.
- Mixing valve cycles from "cold" to "hot".
- Integral diverter mechanism.
- High-temperature limit setting for added safety.
- Less screwdriver stops.
- Designed for showerhead and handshower applications.