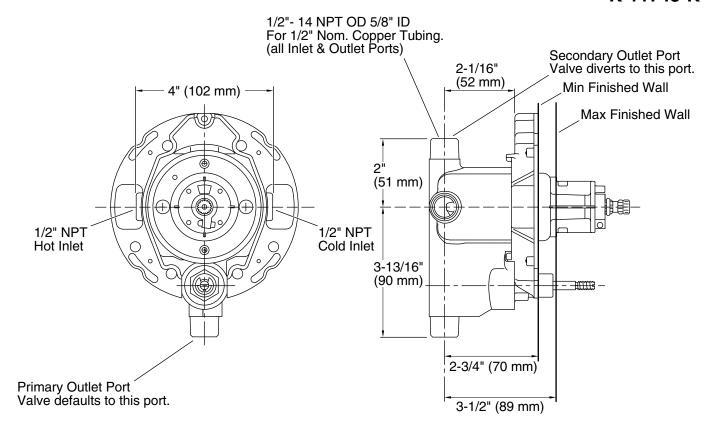

# Rite-Temp®

Pressure-Balancing Valve w/Diverter K-11748-K

### **Technical Information**

All product dimensions are nominal.