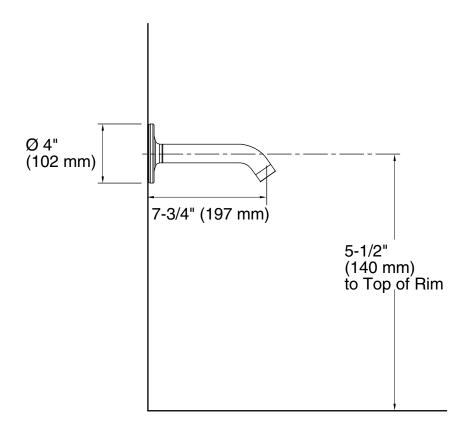

ime Limited** Warranty

See website for detailed warranty information.

### Available Colors/Finishes

Color tiles intended for reference only.

| Color | Code | Description                    |
|-------|------|--------------------------------|
|       | CP   | Polished Chrome                |
|       | SN   | Vibrant® Polished Nickel       |
|       | AF   | Vibrant® French Gold           |
|       | PGD  | Vibrant® Moderne Polished Gold |
|       | BGD  | Vibrant® Moderne Brushed Gold  |
|       | G    | Brushed Chrome                 |
|       | BN   | Vibrant® Brushed Nickel        |
|       | BV   | Vibrant® Brushed Bronze        |
|       | BL   | Matte Black                    |
|       | RGD  | Vibrant Rose Gold              |
|       |      |                                |







### **Technical Information**

All product dimensions are nominal.

### **Notes**

Install this product according to the installation guide.