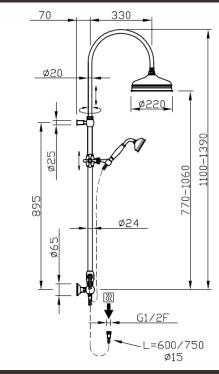

# Telescopic colonial exposed

Telescopic colonial exposed 30025/ED-NKSP

## TECHNICAL INFORMATION

Traditional telescopic and turning shower column with adjustable mounting with articulated shower holder, diverter and external holder with brass flexible hose cm 60. Ø270 non-liming inspectable and serviceable traditional shower headin brass/stainless steel. Brass inspectable and serviceable traditional one jet shower. Brass double spiral flexible hose cm 150. **BRUSHED NICKEL** 

#### Flow rate:

? Doccia o soffione?

### FEATURES



Non-liming



adjustable telescopic shower column





SPARE PARTS

## TECHNICAL DRAWING



FINISHINGS