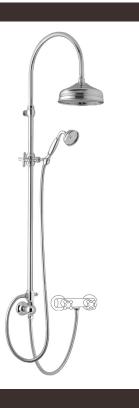

# Telescopic colonial exposed

Telescopic colonial exposed 30025/ED-NKSP

## TECHNICAL INFORMATION

Traditional telescopic and turning shower column with adjustable mounting with articulated shower holder, diverter and external holder with brass flexible hose cm 60. Ø270 non-liming inspectable and serviceable traditional shower headin brass/stainless steel. Brass inspectable and serviceable traditional one jet shower. Brass double spiral flexible hose cm 150. **BRUSHED NICKEL** 

### FEATURES

Non-liming

adjustable telescopic shower column

SPARE PARTS