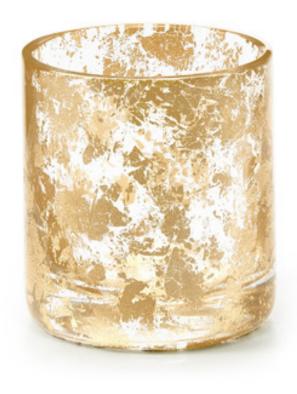

## LYDIA GOLD TUMBLER

From our Italian glassworks, stunning 24% lead crystal bath accessories wrapped in a lacy patchwork of genuine gold leaf. Thin sheets of the precious leaf are arranged by hand and fused into the heavy crystal, creating a unique effect on each piece. The soap dispenser is trimmed with 14 kt. gold plate. Made in Italy. Please be aware that tiny bubbles may randomly appear within an item. This is part of the handmade nature of our production and is not considered defective.

| MATERIAL           | COLOR      | COUNTRY OF ORIGIN |         |
|--------------------|------------|-------------------|---------|
| Embellished Glass  | Gold/Clear | Italy             |         |
| ITEM               | NUMBER     | L X W X H (in)    | WT (Ib) |
| Lydia Gold Tumbler | LYD-GLD-TU | 3" x 3" x 3.5"    | 2 LB    |