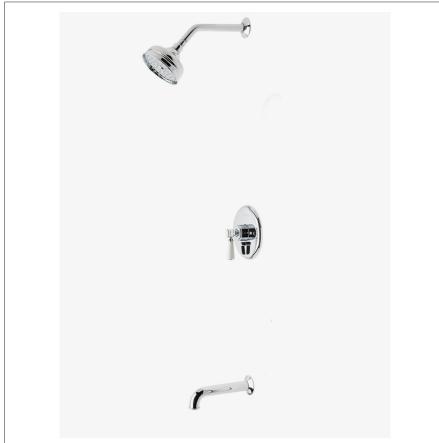

# HGSP05

Highgate Pressure Balance Shower Package with 5" Shower Rose and Tub Spout

#### L SHOWN IN HIGHGATE PRESSURE BALANCE SHOWER PACKAGE WITH 5" SHOWER ROSE AND TUB SPOUT| HGSP05