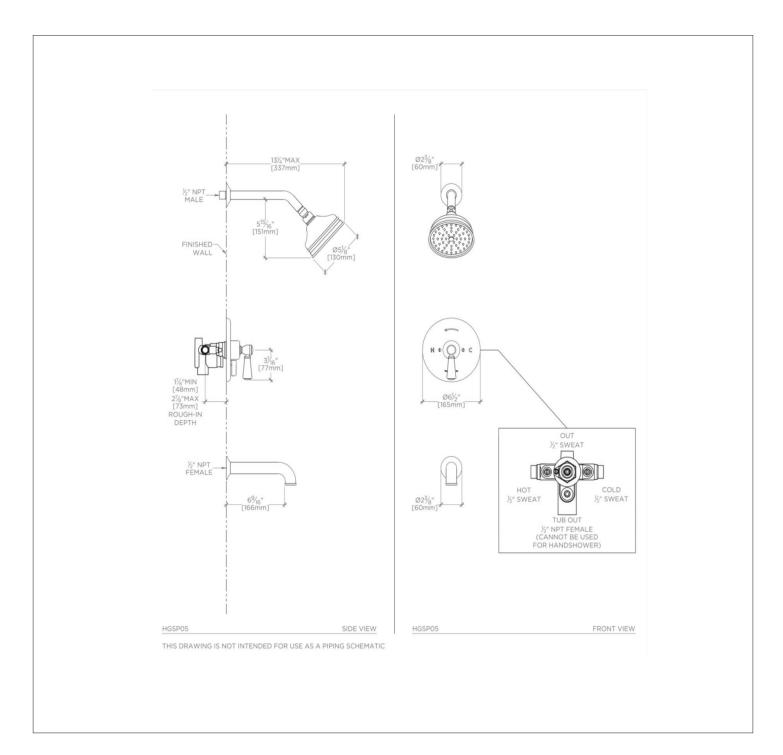

# HGSP05

Highgate Pressure Balance Shower Package with 5" Shower Rose and Tub Spout