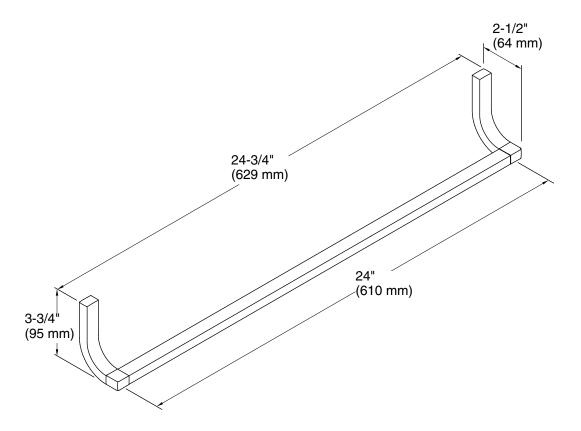

# **Technical Information**

All product dimensions are nominal.

Material: Metal