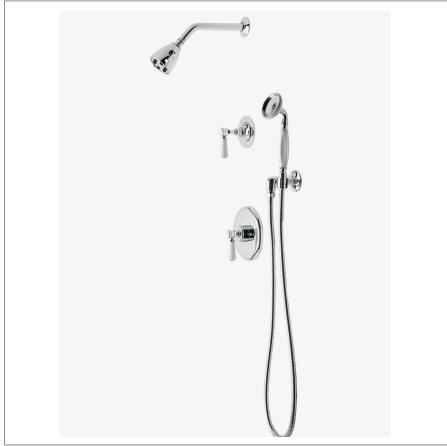

# HGSP10

Highgate Pressure Balance Shower Package with 2 3/4" Shower Head, Handshower and Diverter Lever Handle

## HGSP10

Highgate Pressure Balance Shower Package with 2 3/4" Shower Head, Handshower and Diverter Lever Handle