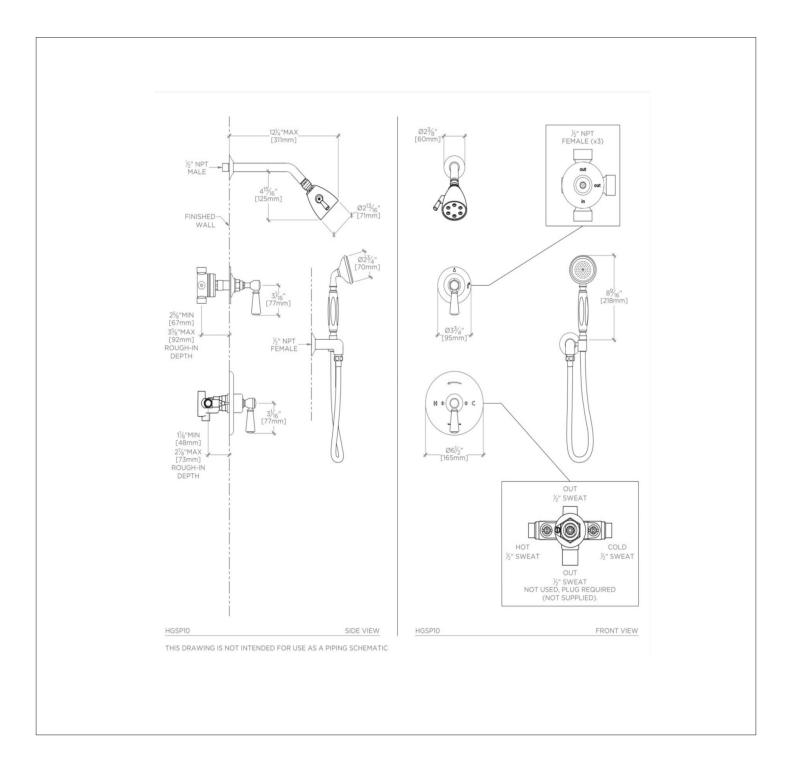

# HGSP10

Highgate Pressure Balance Shower Package with 2 3/4" Shower Head, Handshower and Diverter Lever Handle

## HGSP10

Highgate Pressure Balance Shower Package with 2 3/4" Shower Head, Handshower and Diverter Lever Handle

### TECHNICAL DETAILS

Suggested Application: Bath Water Pressure Maximum: 85.0 psi Water Pressure Minimum: 20.0 psi Water Pressure Recommended: 45.0 psi

L SHOWN IN HIGHGATE PRESSURE BALANCE SHOWER PACKAGE WITH 2 3/4" SHOWER HEAD, HANDSHOWER AND DIVERTER