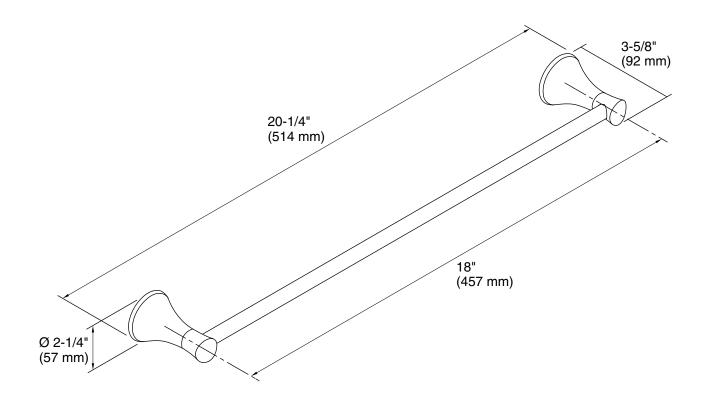

# **Technical Information**

All product dimensions are nominal. Material: Metal