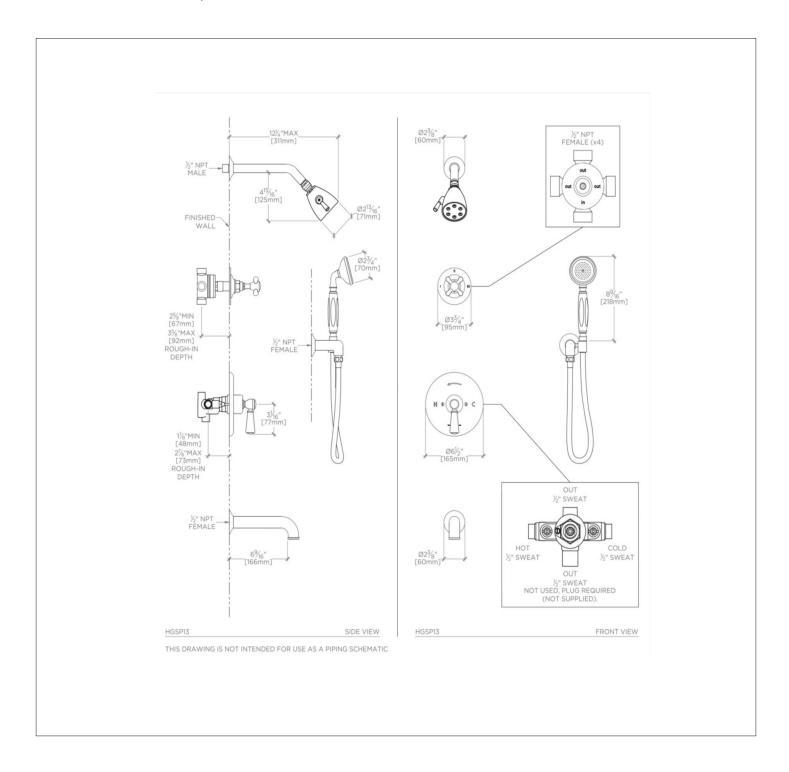

### TECHNICAL DETAILS

Suggested Application: Bath Water Pressure Maximum: 85.0 psi Water Pressure Minimum: 20.0 psi Water Pressure Recommended: 45.0 psi

SHOWN IN HIGHGATE PRESSURE BALANCE SHOWER PACKAGE WITH 2 3/4" SHOWER HEAD, HANDSHOWER, TUB SPOUT

#### **PRODUCT FEATURES**

This shower package is composed of the following product styles: HGSH01, UNSH38, HGPB10, GUPB81, HGHS01, and the following product styles: HGSH01, UNSH38, HGPB10, GUPB81, HGHS01, UNSH38, HGPB10, GUPB81, HGPB10, HGPB10, GUPB81, HGPB10, HUN3PR1, GUDV65, HGVC40, HGTS81