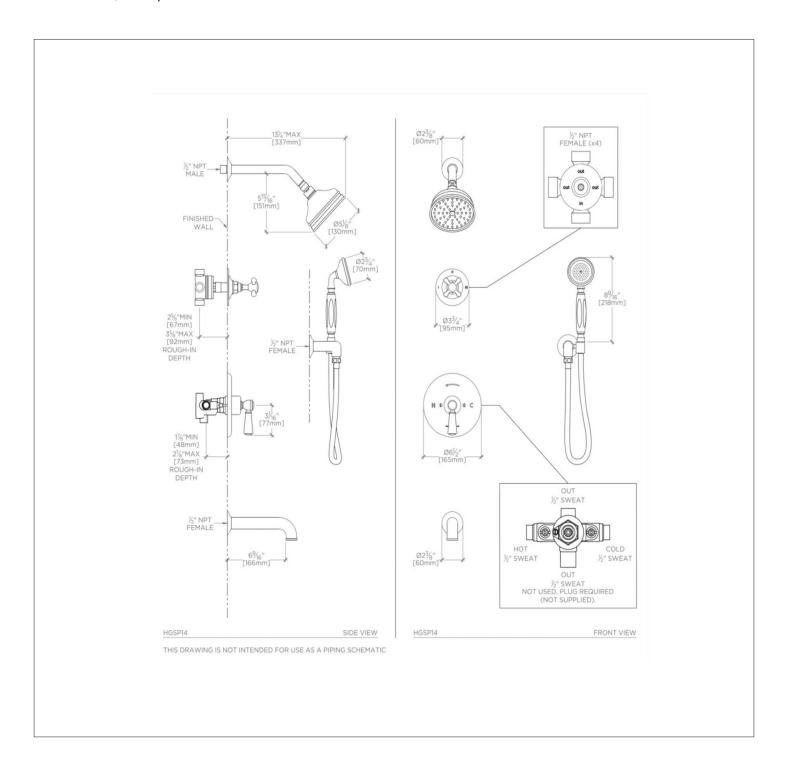

### TECHNICAL DETAILS

Suggested Application: Bath Water Pressure Maximum: 85.0 psi Water Pressure Minimum: 20.0 psi Water Pressure Recommended: 45.0 psi

SHOWN IN HIGHGATE PRESSURE BALANCE SHOWER PACKAGE WITH 5" SHOWER ROSE, HANDSHOWER, TUB SPOUT AND