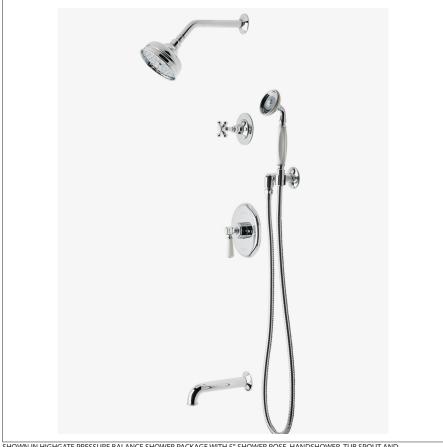

# WATERWORKS

HGSP14 **HIGHGATE** 

Highgate Pressure Balance Shower Package with 5" Shower Rose, Handshower, Tub Spout and Diverter Cross Handle

HIGHGATE HGSP14

Highgate Pressure Balance Shower Package with 5" Shower Rose, Handshower, Tub Spout and Diverter Cross Handle