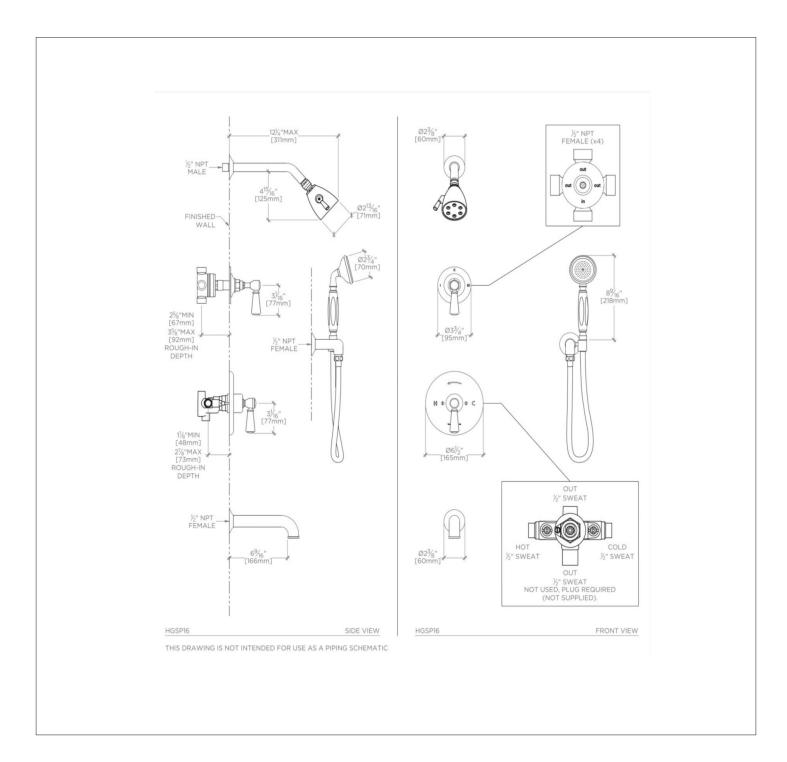

### HGSP16

Highgate Pressure Balance Shower Package with 2 3/4" Shower Head, Handshower, Tub Spout and Diverter Lever Handle