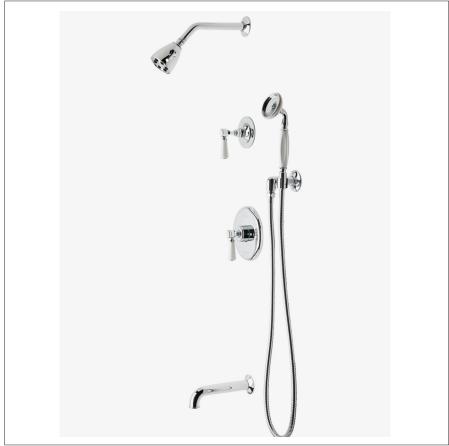

# HGSP16

Highgate Pressure Balance Shower Package with 2 3/4" Shower Head, Handshower, Tub Spout and Diverter Lever Handle

#### SHOWN IN HIGHGATE PRESSURE BALANCE SHOWER PACKAGE WITH 2 3/4" SHOWER HEAD, HANDSHOWER, TUB SPOUT