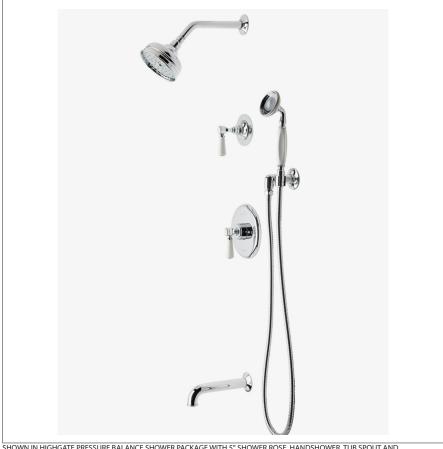

# WATERWORKS

HGSP17 **HIGHGATE** 

Highgate Pressure Balance Shower Package with 5" Shower Rose, Handshower, Tub Spout and Diverter Lever Handle

### TECHNICAL DETAILS

Suggested Application: Bath Water Pressure Maximum: 85.0 psi Water Pressure Minimum: 20.0 psi Water Pressure Recommended: 45.0 psi

SHOWN IN HIGHGATE PRESSURE BALANCE SHOWER PACKAGE WITH 5" SHOWER ROSE, HANDSHOWER, TUB SPOUT AND

HIGHGATE HGSP17

Highgate Pressure Balance Shower Package with 5" Shower Rose, Handshower, Tub Spout and Diverter Lever Handle