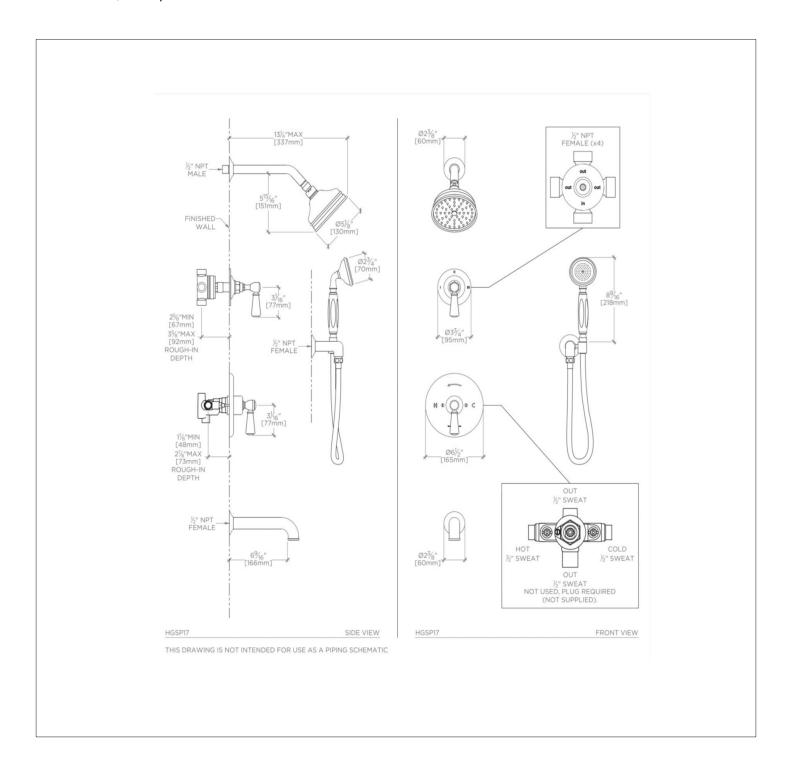

# WATERWORKS

HGSP17 **HIGHGATE** 

Highgate Pressure Balance Shower Package with 5" Shower Rose, Handshower, Tub Spout and Diverter Lever Handle

### TECHNICAL DETAILS

Suggested Application: Bath Water Pressure Maximum: 85.0 psi Water Pressure Minimum: 20.0 psi Water Pressure Recommended: 45.0 psi

SHOWN IN HIGHGATE PRESSURE BALANCE SHOWER PACKAGE WITH 5" SHOWER ROSE, HANDSHOWER, TUB SPOUT AND

HIGHGATE HGSP17

Highgate Pressure Balance Shower Package with 5" Shower Rose, Handshower, Tub Spout and Diverter Lever Handle