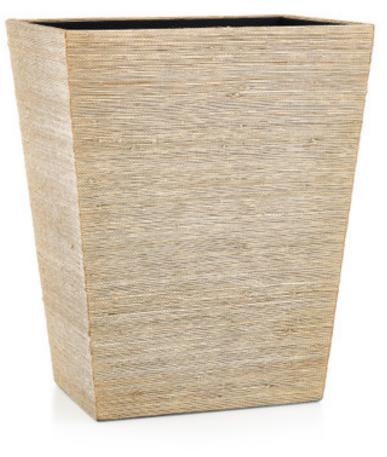

## ARABA RAFFIA WASTE BASKET

Natural raffia lends a wonderful rustic texture to this bath collection. The raffia fibers are sustainably sourced from indigenous palm trees in the Philippines, where the the tradition of weaving has flourished for over a century. The coloring and texture of this wonderful material is completely natural, making each piece unique. Made in the Philippines.

| MATERIAL                  | COLOR      | COUNTRY OF ORIGIN |         |
|---------------------------|------------|-------------------|---------|
| Natural Palm Raffia       | Granola    | Philippines       |         |
|                           |            |                   |         |
| ITEM                      | NUMBER     | LXWXH (in)        | WT (Ib) |
| Araba Raffia Waste Basket | ABA-RAF-WB | 7.5" x 10" x 12"  | 2.25 LB |