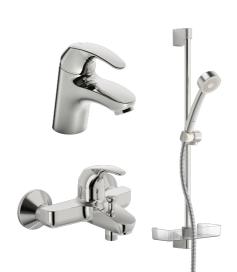

## 1496 Oras Polara - Набор смесителей для ванной комнаты

EAN: 6414150077197 static.oras.com/1496

Oras Polara 1496 комплект.

(Включает смеситель для умывальника Oras Polara 1411F, смеситель для ванны и душа Oras Polara 1440Y и душевой комплект Oras Apollo 520)

- \* Oras Polara 1411F смеситель для умывальника с фиксированным изливом и аэратором. Со встроенными опциями ограничения температуры воды.
- \* Oras Polara 1440Y Смеситель для ванны и душа. Прочная рукоятка обеспечивает удобство использования всем пользователям в любых ситуациях. Фиксированный излив, дивертер и аэратор. В комплект входят эксцентрики и розетки. Со встроенными опциями ограничения температуры воды.
- \* Oras Apollo 520 –душевой комплект. Душевой шланг 1500 мм, душевая штанга, держатель для душа, удобная, лёгкая в уходе мыльница, настенный кронштейн и ручной душ с защитой от известковых отложений.
- Bathtub
- Однорычажный
- МодХ
- Фиксированный излив