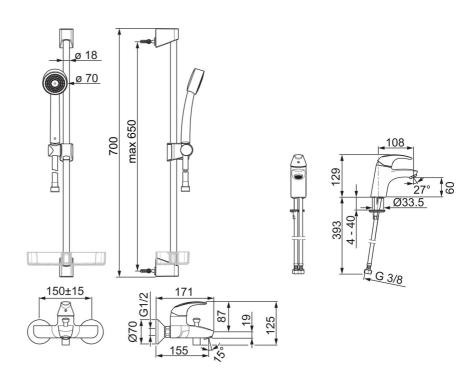

# ТЕХНИЧЕСКИЕ ДАННЫЕ

### Технические характеристики

Подключение горячей воды

Рабочее давление

Материал

max. +80°C

100 - 1000 kPa

Латунь

### Regulations

Стандарт EN

EN 817

© 2020 Oras Ltd. - www.oras.com - 17.10.2020 1/1