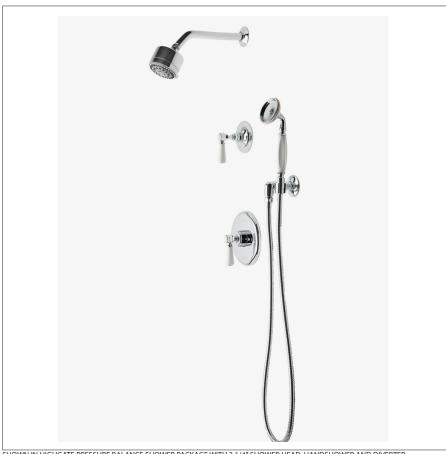

HIGHGATE HGSP22

Highgate Pressure Balance Shower Package with 3 1/4" Shower Head, Handshower and Diverter Lever Handle

SHOWN IN HIGHGATE PRESSURE BALANCE SHOWER PACKAGE WITH 3 1/4" SHOWER HEAD, HANDSHOWER AND DIVERTER

## **PRODUCT FEATURES**

This shower package is composed of the following product styles: HGSH01, UNSH03, HGPB10, GUPB81, HGHS01, UN2PG1, GUDV23, HGVC50

HIGHGATE HGSP22

Highgate Pressure Balance Shower Package with 3 1/4" Shower Head, Handshower and Diverter Lever Handle