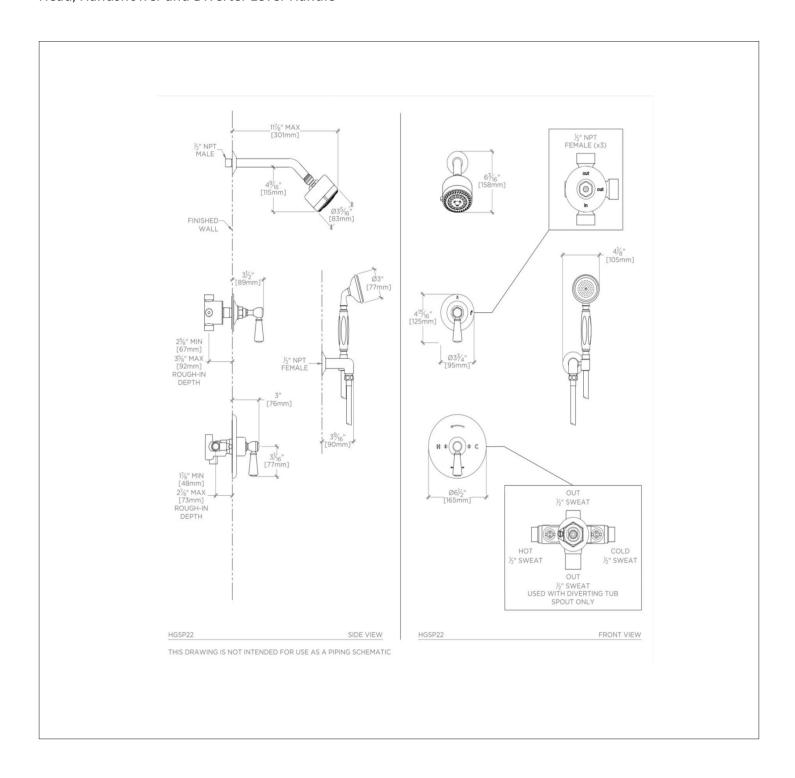

HIGHGATE HGSP22

Highgate Pressure Balance Shower Package with 3 1/4" Shower Head, Handshower and Diverter Lever Handle

SHOWN IN HIGHGATE PRESSURE BALANCE SHOWER PACKAGE WITH 3 1/4" SHOWER HEAD, HANDSHOWER AND DIVERTER

## **PRODUCT FEATURES**

This shower package is composed of the following product styles: HGSH01, UNSH03, HGPB10, GUPB81, HGHS01, UN2PG1, GUDV23, HGVC50

HIGHGATE HGSP22

Highgate Pressure Balance Shower Package with 3 1/4" Shower Head, Handshower and Diverter Lever Handle