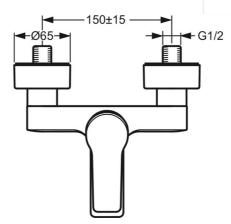

## ТЕХНИЧЕСКИЕ ДАННЫЕ

| асход воды при 300 кПа   | 0.33 l/s        |                                |                              |
|--------------------------|-----------------|--------------------------------|------------------------------|
| хнические характеристики |                 | 600 kPa                        |                              |
| одключение горячей воды  | max. +90°C      | 6 bar                          |                              |
| бочее давление           | 100 - 1000 kPa  | 500 kPa                        | /                            |
| ина/расстояние           | 162 mm          | 5 bar                          |                              |
| egulations               |                 | 400 kPa                        | /                            |
| андарт EN                | EN 817          |                                |                              |
| Уровень шума             | PA-IX 18543/ICB | 300 kPa<br>3 bar               | /                            |
|                          |                 | 200 kPa<br>2 bar               |                              |
|                          |                 | 100 kPa<br>1 bar               | /                            |
|                          |                 | Q (l/min) 0 6<br>Q (l/s) 0 0.1 | 12 18 24 3<br>0.2 0.3 0.4 0. |