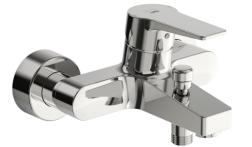

## 3840U Oras Twista - Смеситель для ванны и душа

## EAN: 6414150079948 static.oras.com/3840U

Смеситель для ванны и душа с цельной металлической рукояткой, фиксированным изливом и дивертером. В комплекте с эксцентриками и отражателями. Встроенная опция ограничения расхода и температуры воды.

- Bathtub
- Однорычажный
- Настенный монтаж
- Хром
- Фиксированный излив

- Однорычажный смеситель, Рукоятка с маркировкой Х+Г воды
- Вытяжной дивертер
- Ограничитель температуры
- Обратный клапан, Ø 35-мм керамический картридж для управления расходом и температурой воды
- Эксцентрики, Отражатели, Шумоподавляющие уплотнители