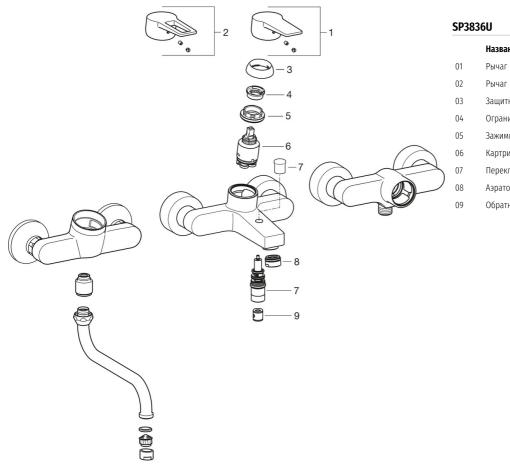

## Запасные части

|   | Название                    | Код     |
|---|-----------------------------|---------|
|   | Рычаг                       | 602616V |
| 2 | Рычаг                       | 602617V |
| } | Защитная чашечка            | 601967V |
| ł | Ограничитель температуры    | 601973V |
| 5 | Зажимная гайка, M40x1, SW30 | 601968V |
| ò | Картридж, комплект          | 601969V |
| , | Переключатель               | 602103V |
| 3 | Аэратор, М24х1 С            | 601987V |
| ) | Обратный клапан             | 601989V |