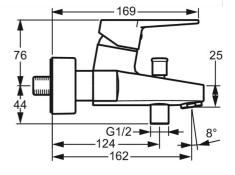

## ТЕХНИЧЕСКИЕ ДАННЫЕ

| асход воды при 300 кПа   | 0.33 l/s        |                                |                              |
|--------------------------|-----------------|--------------------------------|------------------------------|
| хнические характеристики |                 | 600 kPa                        |                              |
| одключение горячей воды  | max. +90°C      | 6 bar                          |                              |
| бочее давление           | 100 - 1000 kPa  | 500 kPa                        | /                            |
| ина/расстояние           | 162 mm          | 5 bar                          |                              |
| egulations               |                 | 400 kPa                        | /                            |
| андарт EN                | EN 817          |                                |                              |
| Уровень шума             | PA-IX 18543/ICB | 300 kPa<br>3 bar               | /                            |
|                          |                 | 200 kPa<br>2 bar               |                              |
|                          |                 | 100 kPa<br>1 bar               | /                            |
|                          |                 | Q (l/min) 0 6<br>Q (l/s) 0 0.1 | 12 18 24 3<br>0.2 0.3 0.4 0. |