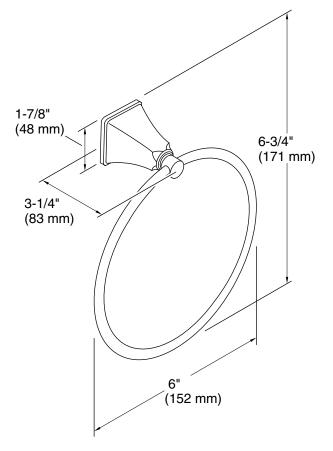

## **Technical Information**

All product dimensions are nominal.

Material: Brass, Zinc