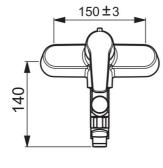

### Технические характеристики

 Подключение горячей воды
 max. +80°C

 Рабочее давление
 50 - 1000 kpa

 Установочные размеры
 G3/4

 Установочная ширина
 CC150±3 mm

 Материал
 Латунь