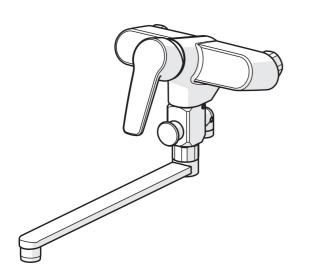

# 3942 Oras Saga - Смеситель для ванны и душа

EAN: 6414150078224 static.oras.com/3942

Смеситель для ванны и душа с поворотным изливом (300 мм). Встроенная опция ограничения расхода и температуры воды.

- Однорычажный
- Настенный монтаж
- Хром
- Поворотный излив

- Однорычажный смеситель, Рукоятка с маркировкой X+Г воды
- Вытяжной дивертер
- Ограничитель температуры
- Обратный клапан, ф 35-мм керамический картридж для управления расходом и температурой воды
- Шумоподавляющие уплотнители