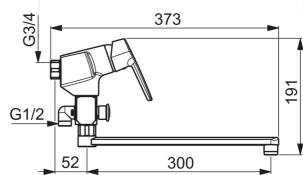

### Технические характеристики

 Подключение горячей воды
 max. +80°C

 Рабочее давление
 50 - 1000 kpa

 Установочные размеры
 G3/4

 Установочная ширина
 CC150±3 mm

 Материал
 Латунь