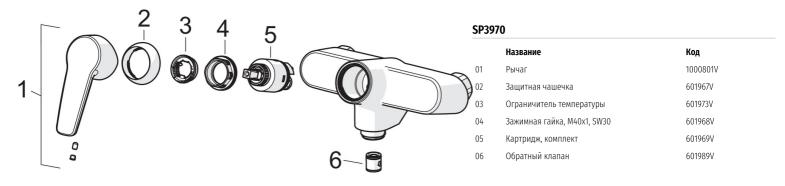

ения расхода и температуры воды.



- Однорычажный
- Настенный монтаж
- Хром
- Поворотный излив

- Однорычажный смеситель, Рукоятка с маркировкой X+Г воды
- Вытяжной дивертер
- Ограничитель температуры
- Обратный клапан, ф 35-мм керамический картридж для управления расходом и температурой воды
- Шумоподавляющие уплотнители

## ТЕХНИЧЕСКИЕ ДАННЫЕ

#### Параметры расхода воды

 Расход воды при 300 кПа
 0.23 l/s

 Потеря давления при расходе 0.2 л/с
 230 kPa

### Технические характеристики

 Подключение горячей воды
 max. +80°C

 Рабочее давление
 50 - 1000 kpa

 Установочные размеры
 G3/4

 Установочная ширина
 CC150±3 mm

 Материал
 Латунь

## Regulations

 Стандарт EN
 EN 817

 Уровень шума
 I (ISO 3822) Oras lab.









© 2020 Oras Ltd. - www.oras.com - 17.10.2020



## Запасные части



© 2020 Oras Ltd. - www.oras.com - 17.10.2020 2/2