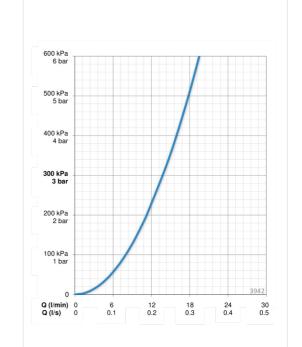

#### Параметры расхода воды

 Расход воды при 300 кПа
 0.23 l/s

 Потеря давления при расходе 0.2 л/с
 230 kPa