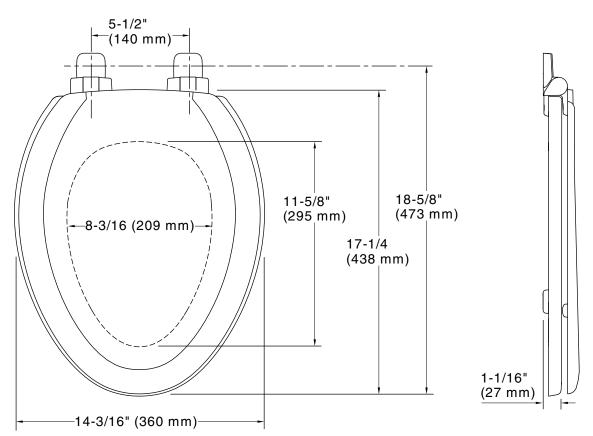

### **Technical Information**

All product dimensions are nominal.

Seat shape type: Elongated
Seat front type: Closed-front
Seat-mounting holes: 5-1/2" (140 mm)