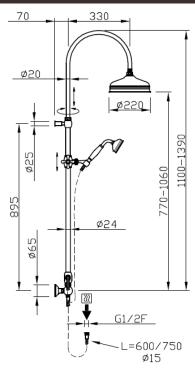

# Telescopic colonial exposed

Telescopic colonial exposed

30025/ED-VR

# TECHNICAL INFORMATION

Traditional telescopic and turning shower column with adjustable mounting with articulated shower holder, diverter and external holder with brass flexible hose cm 60. Ø270 non-liming inspectable and serviceable traditional shower headin brass/stainless steel. Brass inspectable and serviceable traditional one jet shower. Brass double spiral flexible hose cm 150. OLD COPPER

#### Flow rate:

? Doccia o soffione?

# FEATURES







Rain jet

adjustable telescopic shower column

### PICTURE



#### SPARE PARTS

# TECHNICAL DRAWING



### FINISHINGS