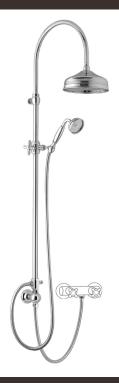

# TECHNICAL INFORMATION

Traditional telescopic and turning shower column with adjustable mounting with articulated shower holder, diverter and external holder with brass flexible hose cm 60. Ø270 non-liming inspectable and serviceable traditional shower headin brass/stainless steel. Brass inspectable and serviceable traditional one jet shower. Brass double spiral flexible hose cm 150. OLD COPPER

### PICTURE