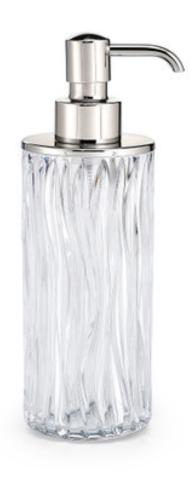

## CASCATA PUMP DISPENSER -POLISHED CHROME

Our Italian artisans create this dazzling crystal soap dispenser using incredible skills at the cutting wheel. The deeply faceted "waves" are uniquely interpreted on each piece. Made in Italy. Please be aware that tiny bubbles may randomly appear within an item. This is part of the handmade nature of our production and is not considered defective.

| MATERIAL                            | COLOR      | COUNTRY OF ORIGIN |         |
|-------------------------------------|------------|-------------------|---------|
| 24% Lead Crystal                    | Clear      | Italy             |         |
|                                     |            |                   |         |
| ITEM                                | NUMBER     | LXWXH (in)        | WT (lb) |
|                                     |            |                   |         |
| Cascata Pump Dispenser - Polished C | Chrome     |                   |         |
| Polished Chrome                     | CAS-CLR-01 | 2.5" x 2.5" x 7"  | 2.5 LB  |