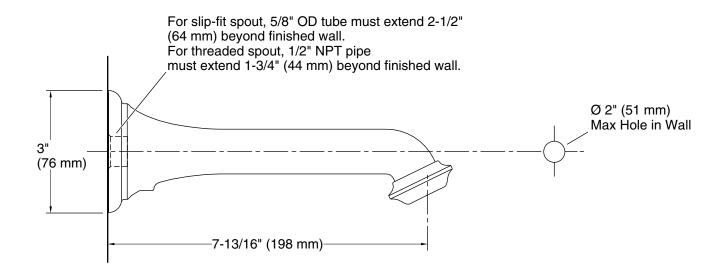

# Artifacts® Wall-mount Bath Spout K-72792

### **Technical Information**

All product dimensions are nominal.

Spout:

Spout reach: 8-7/16" (214 mm)