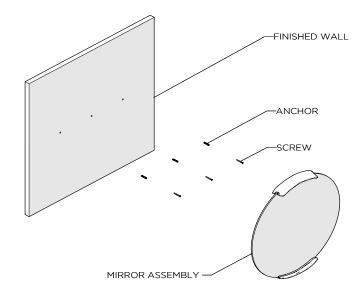

## **ACCESSORY INSTALLATION:**

- Wood blocking is recommended to ensure adequate support.
- > Note: Mirror can be hung vertically or horizontally.
- > See Figure 01 and 02 for Steps 1 3.
- 1. Verify the dimensions between mounting holes.
- 2. Install 3 horizontal ANCHORS & SCREWS at a distance of 7-7/8" [200mm] apart from each other in the ideal location of the mirror.
- Carefully hang the MIRROR ASSEMBLY onto the SCREWS.
- If further assistance is required, please contact Product Support at 1-800-927-2120 Monday through Friday, 8am -6pm EST.
- Refer to the separate Service Parts Documents for available replacement parts.

FIGURE - 01

FIGURE - 02

These guidelines have been prepared for the professional contractor to aid in the installation of: ISLA 22" ROUND WALL MOUNTED MIRROR (ISMR01)
All dimensions are based on original specification and are subject to change and variation.
Please consult your Design Associate for current specifications.