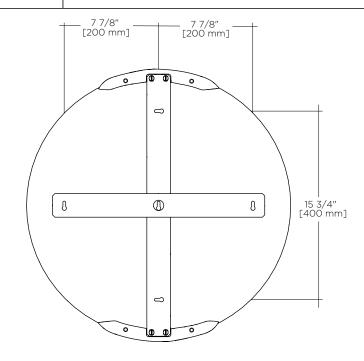

## **ACCESSORY INSTALLATION:**

- Wood blocking is recommended to ensure adequate support.
- > Note: Mirror can be hung vertically or horizontally.
- > See Figure 01 and 02 for Steps 1 3.
- 1. Verify the dimensions between mounting holes.
- 2. Install 3 horizontal ANCHORS & SCREWS at a distance of 7-7/8" [200mm] apart from each other in the ideal location of the mirror.
- Carefully hang the MIRROR ASSEMBLY onto the SCREWS.
- If further assistance is required, please contact Product Support at 1-800-927-2120 Monday through Friday, 8am -6pm EST.
- Refer to the separate Service Parts Documents for available replacement parts.

FIGURE - 01

FIGURE - 02

These guidelines have been prepared for the professional contractor to aid in the installation of: ISLA 22" ROUND WALL MOUNTED MIRROR (ISMR01)
All dimensions are based on original specification and are subject to change and variation.
Please consult your Design Associate for current specifications.