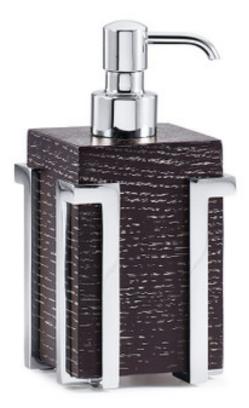

## EMBRACE OAK/CHROME PUMP DISPENSER

Designer Roger Thomas combines vibrant cerused oak with rich plated accents for a timeless expression of luxury. The wood is a deep ebonybrown, flecked with ivory; the finish has a smooth natural feel. The brass trim is plated in polished chrome. Made in Vietnam.

| MATERIAL                          | COLOR              | COUNTRY OF ORIGIN  |         |
|-----------------------------------|--------------------|--------------------|---------|
| Wood/Plated Brass                 | Cerused Oak/Chrome | Vietnam            |         |
|                                   |                    |                    |         |
| ITEM                              | NUMBER             | LXWXH (in)         | WT (lb) |
|                                   |                    |                    |         |
| Embrace Oak/Chrome Pump Dispenser |                    |                    |         |
| Polished Chrome                   | RT-EMB-OAK-01      | 3.25" x 3.25" x 7" | 2 LB    |
|                                   |                    |                    |         |