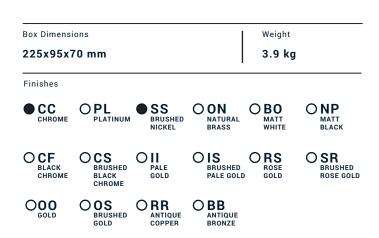

Collection

**KITCHEN** Article

## AT370

Description

Sink mixer

| Cartridge<br>Ceramic cartridge joystick Ø35 |                    | Threaded fitting Inox Hoses M10x1 G3/8" DN6 L600                   |                  |                  |  |
|---------------------------------------------|--------------------|--------------------------------------------------------------------|------------------|------------------|--|
| Aerator                                     | Flow Rate (+/-10%) |                                                                    |                  |                  |  |
| M24x1                                       |                    | 1 BAR<br>3 I∖m                                                     | 2 BAR<br>4.4 l\m | 3 BAR<br>4.5 l\m |  |
| Production                                  |                    | Material                                                           |                  |                  |  |
| Main body is a single hot stamped pieces    |                    | BRASS<br>According to CuZn39Pb3 (CW614N)<br>Max Lead content: 2.5% |                  |                  |  |
|                                             |                    |                                                                    |                  |                  |  |