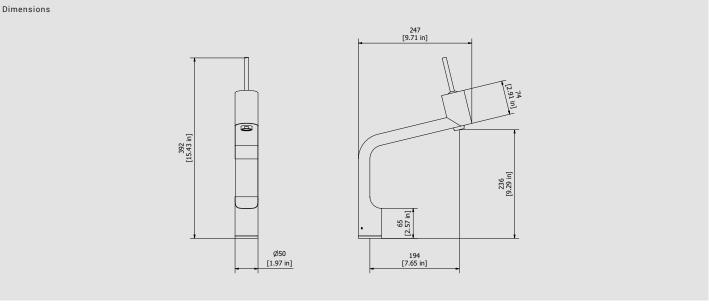

## AT370

Description

Sink mixer

| Cartridge<br>Ceramic cartridge joystick Ø35 |                    | Threaded fitting Inox Hoses M10x1 G3/8" DN6 L600                   |                  |                  |  |
|---------------------------------------------|--------------------|--------------------------------------------------------------------|------------------|------------------|--|
| Aerator                                     | Flow Rate (+/-10%) |                                                                    |                  |                  |  |
| M24x1                                       |                    | 1 BAR<br>3 I∖m                                                     | 2 BAR<br>4.4 l\m | 3 BAR<br>4.5 l\m |  |
| Production                                  |                    | Material                                                           |                  |                  |  |
| Main body is a single hot stamped pieces    |                    | BRASS<br>According to CuZn39Pb3 (CW614N)<br>Max Lead content: 2.5% |                  |                  |  |
|                                             |                    |                                                                    |                  |                  |  |