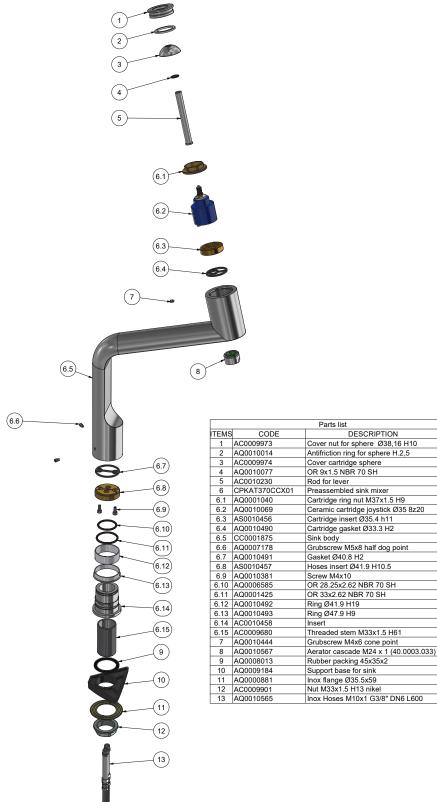

## AT370

Description

Sink mixer

| Cartridge<br>Ceramic cartridge joystick Ø35 |                    | Threaded fitting Inox Hoses M10x1 G3/8" DN6 L600                   |                  |                  |  |
|---------------------------------------------|--------------------|--------------------------------------------------------------------|------------------|------------------|--|
| Aerator                                     | Flow Rate (+/-10%) |                                                                    |                  |                  |  |
| M24x1                                       |                    | 1 BAR<br>3 I∖m                                                     | 2 BAR<br>4.4 l\m | 3 BAR<br>4.5 l\m |  |
| Production                                  |                    | Material                                                           |                  |                  |  |
| Main body is a single hot stamped pieces    |                    | BRASS<br>According to CuZn39Pb3 (CW614N)<br>Max Lead content: 2.5% |                  |                  |  |
|                                             |                    |                                                                    |                  |                  |  |