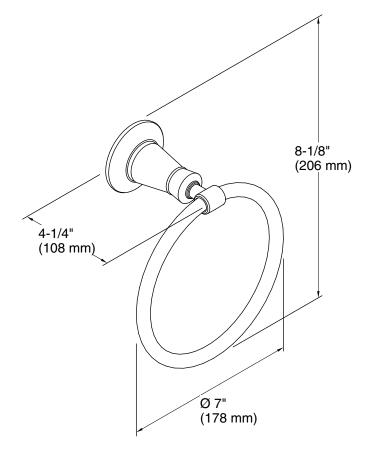

# **Technical Information**

All product dimensions are nominal.

Material: Metal