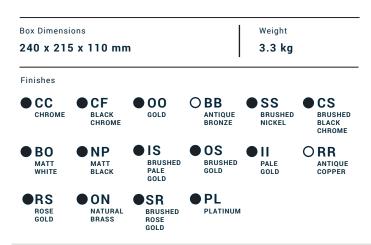

Collection

## MARMO

Article

# MR410\_2

Description

Three holes wall mounted shower with two ways

Dimensions

| Cartridge<br>G1/2" ceramic headworks | Treaded fitting Treaded fitting G1/2" female |
|--------------------------------------|----------------------------------------------|
| Aerator                              | Flow Rate (+/-10%)                           |