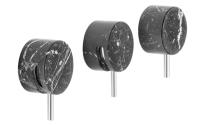

# MR410\_2

Description

Three holes wall mounted shower with two ways

Dimensions

| Cartridge<br>G1/2" ceramic headworks | Treaded fitting Treaded fitting G1/2" female |
|--------------------------------------|----------------------------------------------|
| Aerator                              | Flow Rate (+/-10%)                           |