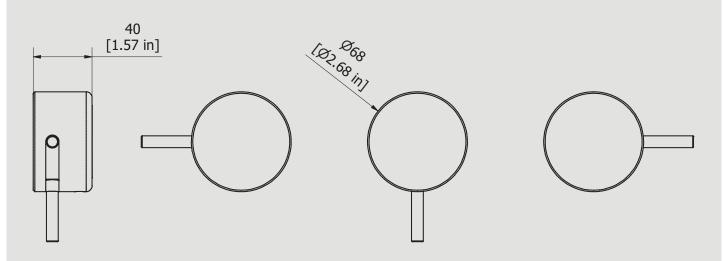

# MR410\_2

Description

Three holes wall mounted shower with two ways

Dimensions

| Cartridge<br>G1/2" ceramic headworks | Treaded fitting Treaded fitting G1/2" female |
|--------------------------------------|----------------------------------------------|
| Aerator                              | Flow Rate (+/-10%)                           |