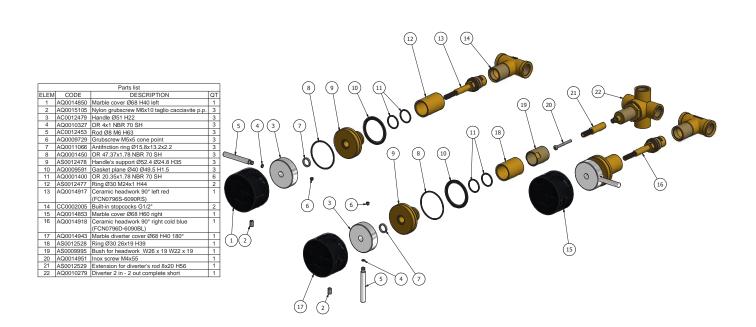

1 BAR

16 l\min

Production

Main body is a single casted pieces

Material BRASS According to CuZn35PbAI-B (CB752S) Max Lead content: 1.36%

IB RUBINETTERIE s.p.a via dei Pianotti 3/5 25068 Sarezzo (BS) - Italy - T. +39 030 802101 F. +39 030 803097 info@ibrubinetterie.it **P.IVA** 01785230986 capitale sociale €420.000,00 i.v. www.ibrubinetti.it