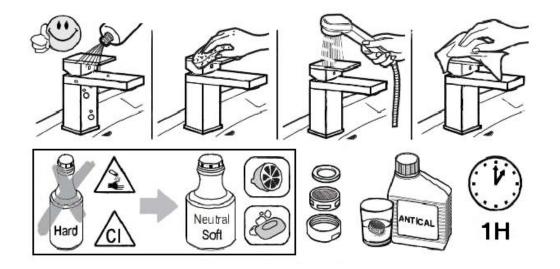

#### Cleaning

We recommanded cleaning the finish surfaces with water and soap, using a soft cloth. Do not use detergents that cointain hydrochloric acid or abrasive substances.

**IB RUBINETTERIE** s.p.a via dei Pianotti 3/5 25068 Sarezzo (BS) - Italy -