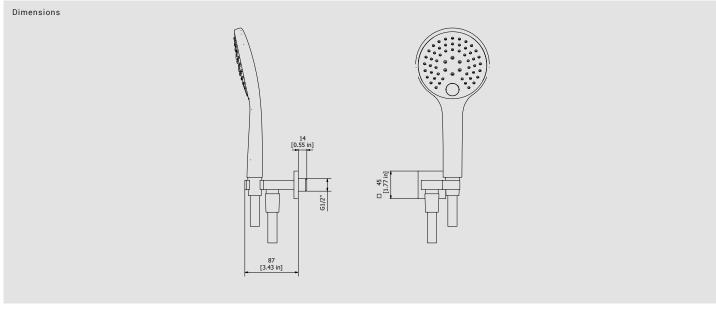

## Duplex three jets - Clean Plus

**Box Dimensions** Weight 280x260x70 mm 1.0 kg Finishes ● CC CHROME OPL OSS ON NATURAL BRASS O NP MATT BLACK OCS BRUSHED BLACK CHROME OCF BLACK CHROME OII PALE GOLD OIS ORS ROSE GOLD OSR BRUSHED ROSE GOLD OOO OS BRUSHED GOLD ORR ANTIQUE COPPER OBB ANTIQUE BRONZE