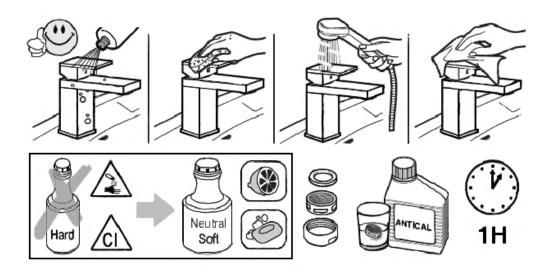

#### Cleaning

We recommanded cleaning the finish surfaces with water and soap, using a soft cloth. Do not use detergents that cointain hydrochloric acid or abrasive substances.

**□** f P

### The warranty is void in the following cases:

Error installing and putting the product into service.

Deterioration of finisched surfaces due to use of cleaning products containing acids or abrasive substances. Deterioration of surface with finishes other than chrome plating. Their durability is, in fact, dependent on the user's care and gentleness of use.