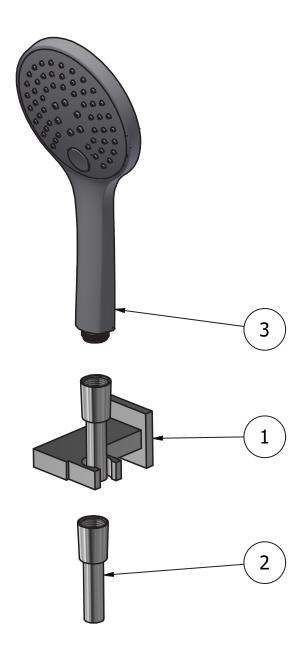

Main body is a single hot stamped pieces

\_

Material

Production

| Parts list |           |                                    |    |
|------------|-----------|------------------------------------|----|
| ELEM       | CODE      | DESCRIPTION                        | QT |
| 1          | AQ0013637 | Duplex                             | 1  |
| 2          | AQ0010066 | Supreme chromalux flexible hose    | 2  |
| 3          | AQ0015213 | Hand shower clean three jets 12x12 | 1  |