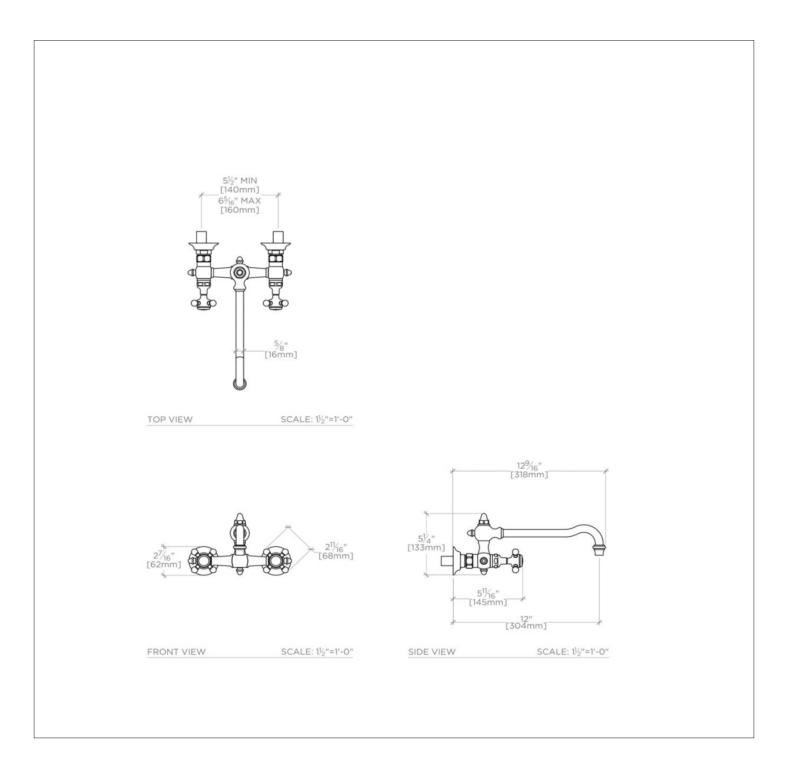

#### **TECHNICAL DETAILS**

ADA Compliance: Yes Adjustable versus Fixed Spray: Fixed Spray Escutcheon Primary Material: Brass Fittings Hole Diameter: 1 1/8" Flow Restriction Options: 1.5, 1.0 Handle Spread Maximum: 6" Handle Spread Minimum: 6" Handle Turn Angle: Quarter Turn Index Color / Finish and Material: White Porcelain Depth / Width: 12 1/2" Height: 5 1/4" Index Marking: Hot/Cold Inlet Connection Size: 1/2" Inlet Connection Type: Male NPT Inlet Supply Spread Maximum: 6 3/8" Inlet Supply Spread Minimum: 5 5/8" Installation Type: Wall Mounted Length: 8 1/2" Number of Handles: Two Number of Holes: Two Hole Primary Material: Brass Restricted Maximum Flow Rate: 2.2 gpm Spout Swivel: Y Spray Included in Unit: N Suggested Application: Bar, Kitchen, Laundry Valve Material: Ceramic Water Pressure Maximum: 85.0 psi Water Pressure Minimum: 20.0 psi Water Pressure Recommended: 45.0 psi

L SHOWN IN JULIA WALL MOUNTED TWO HOLE BRIDGE LOW PROFILE KITCHEN FAUCET, METAL CROSS HANDLES| JUKM02