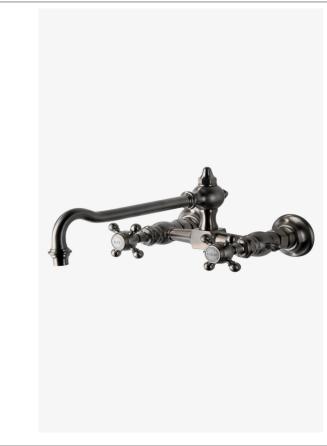

## WATERWORKS

JULIA JUKM02

Julia Wall Mounted Two Hole Bridge Low Profile Kitchen Faucet, Metal Cross Handles

# JULIA JUKM02

Julia Wall Mounted Two Hole Bridge Low Profile Kitchen Faucet, Metal Cross Handles

### **PRODUCT FEATURES**

Metal cross handles

Swivel spout

Stocked in Chrome, Nickel, Matte Nickel, and Unlacquered Brass

Stocked in 2.5gpm (9.5L/min) flow rate. Alternate flow regulation of 1.75gpm (6.6/min) also availble as special order

#### **INSPIRATION**

An interpretation of 1920s French country, Julia speaks to decoration and intricate design displayed through beautifully composed turnings. These details embody the robust, signature high profile spout enabling Julia to transition fluidly from informal to formal environments.