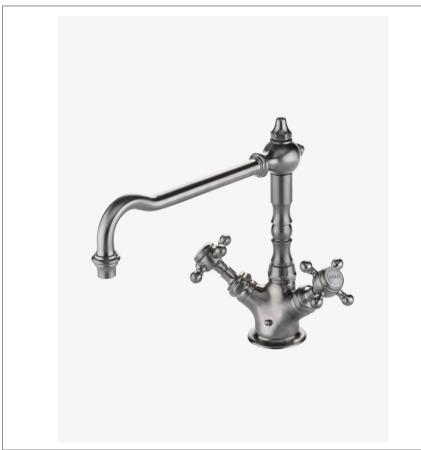

### JULIA JUKM11

Julia One Hole High Profile Kitchen Faucet, Metal Cross Handles

# JULIA JUKM11

Julia One Hole High Profile Kitchen Faucet, Metal Cross Handles