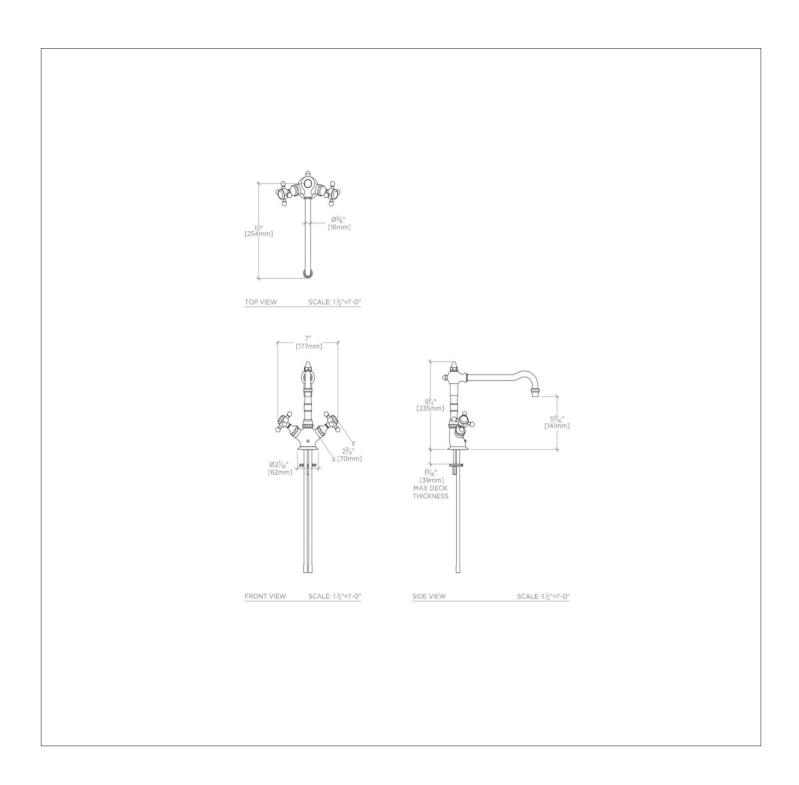

## TECHNICAL DETAILS

ADA Compliance: Yes
Adjustable versus Fixed Spray: Fixed Spray
Deck Thickness Maximum: 1 1/2"
Deck Thickness Minimum: 0"
Escutcheon Primary Material: Brass
Fittings Hole Diameter: 1 1/4"
Flow Restriction Options: 1.5, 1.0
Handle Spread Maximum: 5 1/2"

Handle Spread Maximum: 5 1/2" Handle Spread Minimum: 5 1/2" Handle Turn Angle: Quarter Turn

Index Color / Finish and Material: White Porcelain

Depth / Width: 11 3/8" Height: 9 1/4"

Index Marking: Hot/Cold Inlet Connection Size: 3/8"

 $In let\ Connection\ Type:\ O.D.\ Supply\ Tubing$ 

Length: 7 1/2"

Number of Handles: Two Number of Holes: One Hole Primary Material: Brass

Restricted Maximum Flow Rate: 2.2 gpm

Spout Swivel: Y

Spray Included in Unit: N