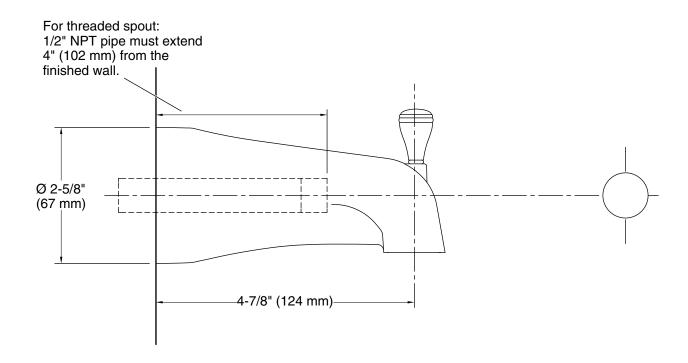

# **Technical Information**

All product dimensions are nominal.

#### Installation

- Wall-mount.
- NPT connection.