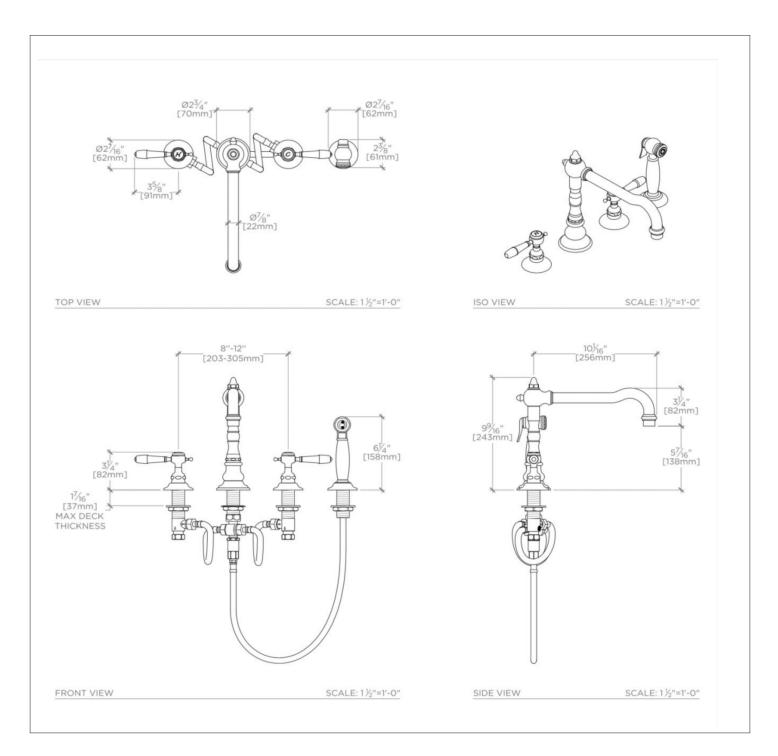

#### TECHNICAL DETAILS

ADA Compliance: Yes Adjustable versus Fixed Spray: Fixed Spray Deck Thickness Maximum: 1 1/2" Deck Thickness Minimum: 0" Escutcheon Primary Material: Brass Fittings Hole Diameter: 1 1/4" Flow Restriction Options: 2.0, 1.75, 1.5 Handle Spread Maximum: 12' Handle Spread Minimum: 8" Handle Turn Angle: Quarter Turn Index Color / Finish and Material: Architectural Bronze Depth / Width: 11 1/2" Height: 9 5/8" Index Marking: H/C Inlet Connection Size: 1/2" Inlet Connection Type: Male With Supply Nut Inlet Supply Spread Maximum: 12" Inlet Supply Spread Minimum: 8" Integrated Diverter: Y Length: 18 1/4" Number of Handles: Two Number of Holes: Four Hole Primary Material: Brass Restricted Maximum Flow Rate: 2.2 gpm Spout Swivel: Y Spray Included in Unit: Y Suggested Application: Bar, Kitchen, Laundry Valve Material: Ceramic Water Pressure Maximum: 85.0 psi Water Pressure Minimum: 20.0 psi Water Pressure Recommended: 45.0 psi