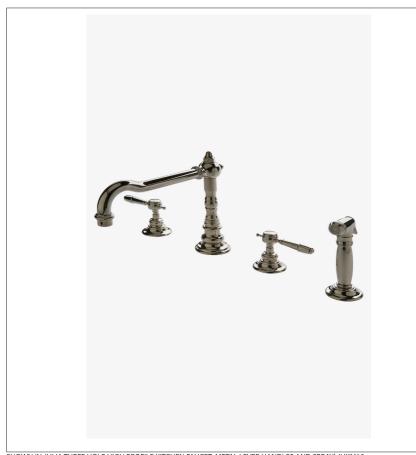

# Julia Three Hole High Profile Kitchen Faucet, Metal Lever Handles and Spray

SHOWN IN JULIA THREE HOLE HIGH PROFILE KITCHEN FAUCET, METAL LEVER HANDLES AND SPRAY JUKM19