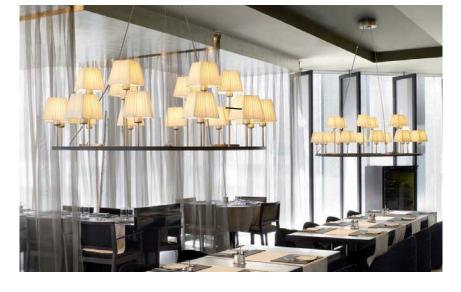

info@bover.es export@bover.es www.bover.es LÁMPARA XVIII

www.barcelonadesign.ru

Name: LÁMPARA XVIII

Design: Joana Bover / 2008

Typology: Pendant lamp

**Environment:** Indoor

#### **Technical description:**

Pendant lamp with iron structure coated in grey silverchrome finishing or brown graphite-nickel finishing. Pendant has two lighting positions, allowing for reduced diffusion of light. Height is adjustable via tensor wires fitted through interior ball-and-socket joints. Silver and transparent wire connections available. Various lamp shade options are available: fifteen rectangular lamp shades in white classic cotton, or white, cream, and red translucent hand wrapped polyester blend ribbon, or eighteen cone shaped lamp shades available in classic cotton, or cream, white, or red translucent hand wrapped polyester blend ribbon. Only fixture finishing is customizable.

## With 2 lighting-mood positions

## Adjustable height

For easier installation, available with tensor wires including interior ball-and-socket joints Silver wire

# Square lampshades 5.91" x 5.12" x 3.94" P-640 White cotton P-641 White translucent ribbon P-642 Cream translucent ribbon

Red translucent ribbon

| Cone-shaped shades 7.09" x 5.91" x 4.72" |                          |  |  |
|------------------------------------------|--------------------------|--|--|
| P-103                                    | Cotton                   |  |  |
| P-098                                    | White translucent ribbon |  |  |
| P-099 Cream translucent ribbon           |                          |  |  |
| P-104                                    | Red translucent ribbon   |  |  |