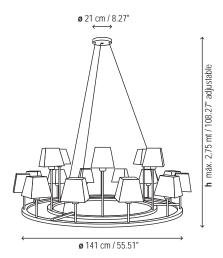

ions

## Adjustable height

For easier installation, available with tensor wires including interior ball-and-socket joints Silver wire

# Square lampshades 5.91" x 5.12" x 3.94" P-640 White cotton P-641 White translucent ribbon P-642 Cream translucent ribbon

Red translucent ribbon

| Cone-shaped shades 7.09" x 5.91" x 4.72" |                          |  |  |
|------------------------------------------|--------------------------|--|--|
| P-103                                    | Cotton                   |  |  |
| P-098                                    | White translucent ribbon |  |  |
| P-099 Cream translucent ribbon           |                          |  |  |
| P-104                                    | Red translucent ribbon   |  |  |

### **Not Customizable**

P-643

### Measures



# **Photometrics**

# **Project information**

| Project name: | Approved by:  |
|---------------|---------------|
| Fixture type: | Date:         |
| Location:     | Prepared by:  |
| Comments:     | Prepared for: |